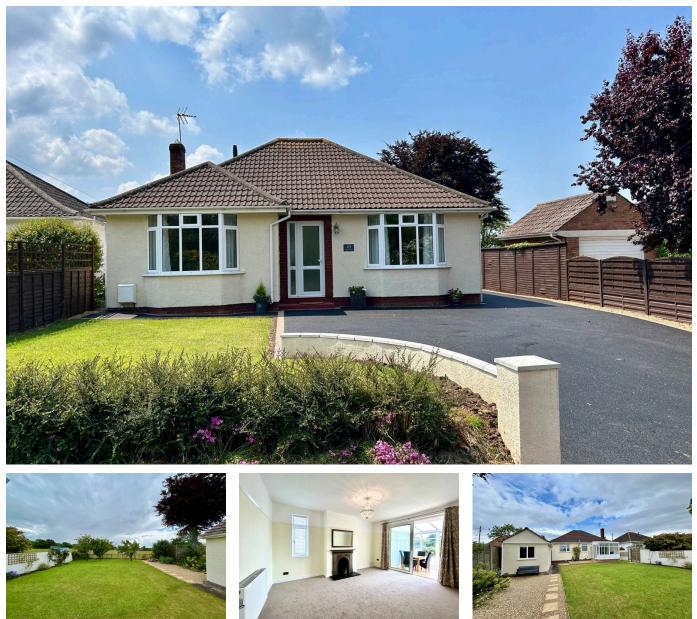

## **Bishops Road, Cleeve**

£449,500

2 1 22

A superbly appointed and recently refurbished two bedroom detached bungalow, set in wonderful convenient position for local amenities, backing onto open fields to the rear, and being sold with the added benefit of no onward chain

## **Key Features**

- Beautifully appointed two bedroom detached bungalow
- Lovely semi-rural position backing onto open fields and yet within easy reach of village amenities
- Landscaped and low maintenance south facing garden
- Two generous double bedrooms, sitting room with feature fireplace, and conservatory
- Close to Court de Wyck primary school and Backwell School and 6th form catchment

- Recently refurbished throughout with the inclusion of a brand new central heating system, new kitchen and bathroom
- Generous off street parking plus a detached single garage
- Fitted kitchen with plenty of room for a breakfast table
- Offered to the market with no onward chain complications