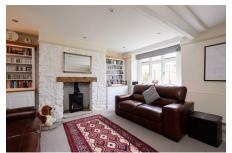

#### **Key Features**

- Four bedroom character cottage
- Three large reception rooms
- · Utility and downstairs cloakroom
- · Rear courtyard
- · Off street parking

- · Bathroom and shower room
- · Kitchen/breakfast room
- · Enclosed lawned garden
- · Period features and great proportions
- EPC D