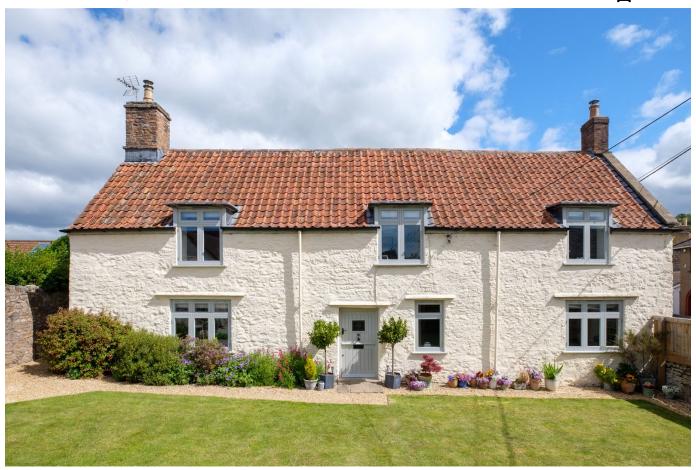

### Cliff Street, Cheddar

Guide Price £650,000

IDYLLIC COUNTRY COTTAGE – close to the village centre, with off street parking and a private, enclosed garden. This four bedroom farmhouse is a rare find!

#### **Key Features**

- Four bedroom character cottage
- Three large reception rooms
- · Utility and downstairs cloakroom
- · Rear courtyard
- · Off street parking

- · Bathroom and shower room
- · Kitchen/breakfast room
- · Enclosed lawned garden
- · Period features and great proportions
- EPC D