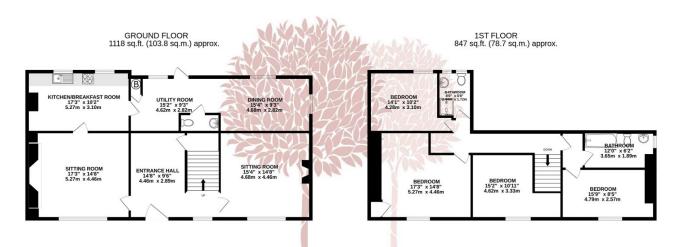

#### **Key Features**

- Four bedroom character cottage
- Three large reception rooms
- · Utility and downstairs cloakroom
- · Rear courtyard
- · Off street parking

- · Bathroom and shower room
- · Kitchen/breakfast room
- · Enclosed lawned garden
- · Period features and great proportions
- EPC D

TOTAL FLOOR AREA: 1965 sq.ft. (182.6 sq.m.) approx

Whilst every attempt has been made to ensure the accuracy of the floorplan contained here, measurement of doors, windows, crosm and any other terms are approximate and no responsibility is taken for any error, omission or mis-statement. This plan is for illustrative purposes only and should be used as such by any prospective purchaser. The services, systems and appliances shown have not been tested and no guarante as to their operability or efficiency can be given.