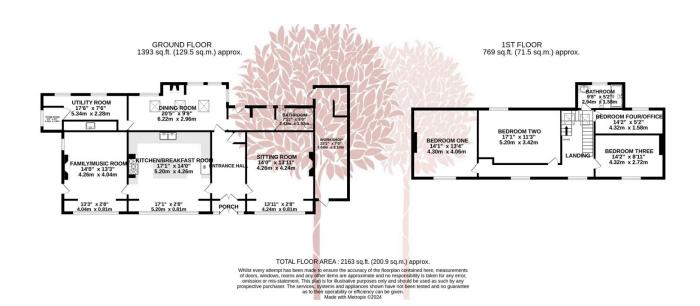

### Winscombe Hill, Winscombe

£825,000 PA 2 2 3

A most enchanting Arts and Crafts styled house set in a beautiful elevated position nestled into the historic woodland beyond. Subject to much improvement over recent years, this four bedroom detached home blends original period charm with chic modern refinements is a captivating location on the edge of the Mendip Hills.

#### **Key Features**

- Stunning Arts & Crafts inspired house in a beautiful Woodland Setting
- Glorious, enchanting garden packed with beautiful flora and fauna and exceptional privacy
- Stunning hand built kitchen with Quartz counter top, separate island unit and quality appliances
- Garage with power and water, plus large off street parking bay
- EPC rating TBC

- Meticulously renovated and improved over recent years with a host of period features
- Four well appointed bedrooms and two luxurious bathrooms
- Three fabulous characterful reception rooms including sitting room/dining room and music/family room
- Just a short distance to the excellent local amenities with miles of National Trust footpaths to explore
- · Council tax band G