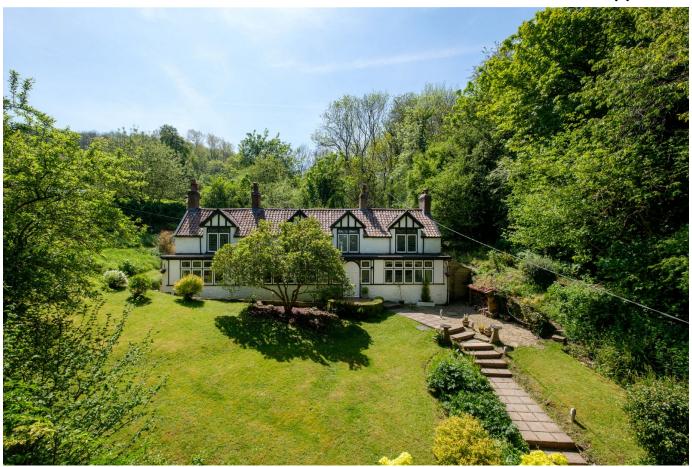

### Winscombe Hill, Winscombe

£825,000 PA 2 2 3

A most enchanting Arts and Crafts styled house set in a beautiful elevated position nestled into the historic woodland beyond. Subject to much improvement over recent years, this four bedroom detached home blends original period charm with chic modern refinements is a captivating location on the edge of the Mendip Hills.

#### **Key Features**

- Stunning Arts & Crafts inspired house in a beautiful Woodland Setting
- Glorious, enchanting garden packed with beautiful flora and fauna and exceptional privacy
- Stunning hand built kitchen with Quartz counter top, separate island unit and quality appliances
- Garage with power and water, plus large off street parking bay
- EPC rating TBC