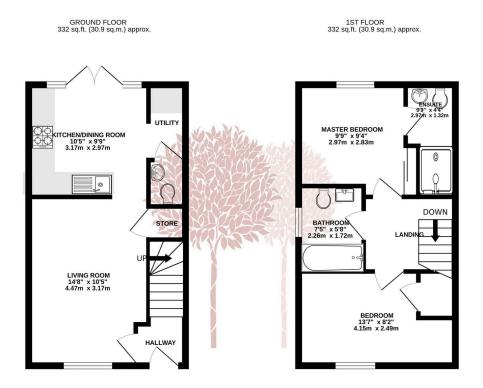

•

TOTAL FLOOR AREA: 665 sq.ft. (61.7 sq.m.) approx. White very attempt has been made to ensure the accuracy of the flooplan contained here, measurements of doors, window, to comes and any offen times are experimented and to responsible statem for any error. prospective purchase. The services, systems and applances show have not been tested and no guarantee as to their openality of efficiency on the been tested and no guarantee as to their openality of efficiency on the been.