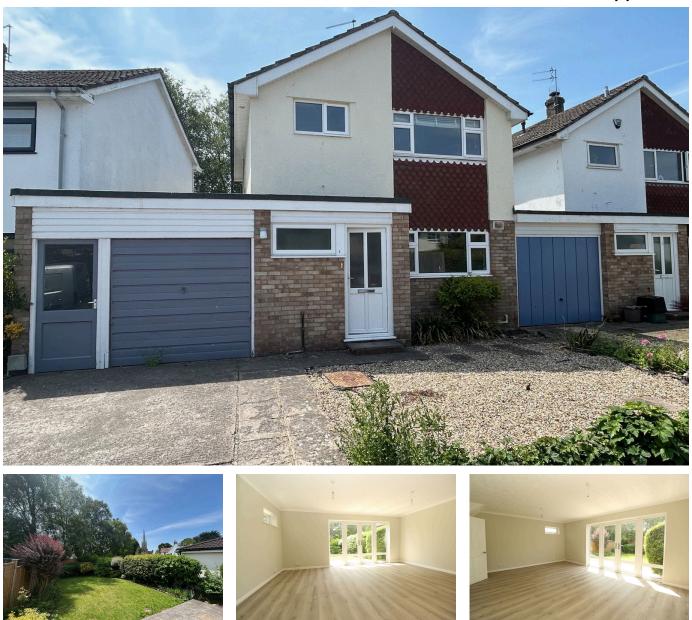

## 3 Bridge Farm Square, Congresbury

£430,000

🍋 3 🕒 1 🚘 1

A smart and well presented three bedroom link-detached family home occupying a superb convenient village position backing onto the beautiful picturesque grounds of St Andrew's in Congresbury.

## **Key Features**

- Well positioned three bedroom linkdetached family house
- Off street parking and generous single garage
- Dual aspect sitting/dining room with French doors to the garden
- Smart family bathroom and convenient ground floor cloakroom
- EPC rating D

- Wonderful village position close to amenities and shops
- Pretty south/west facing garden backing onto picturesque church grounds
- Modern kitchen with space for a breakfast table
- · No onward chain complications