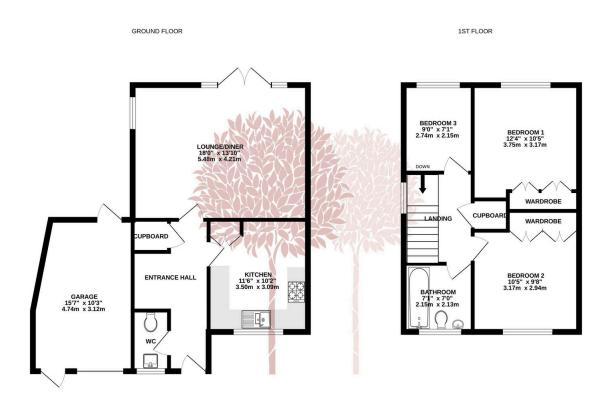

TOTALFLOOR AREA: 955sq.ft. (88.7 sq.m.) approx. Whild revery strength table bein rates to mesure the supports of the forspin reverse and the reverse resources and a set of the reverse resources and the reverse resources and the reverse reverse reverse reverse reverse reverse reverse reverse shown have not been tested and no guarantee as to there overselving or attractions; can be supported by the reverse rever