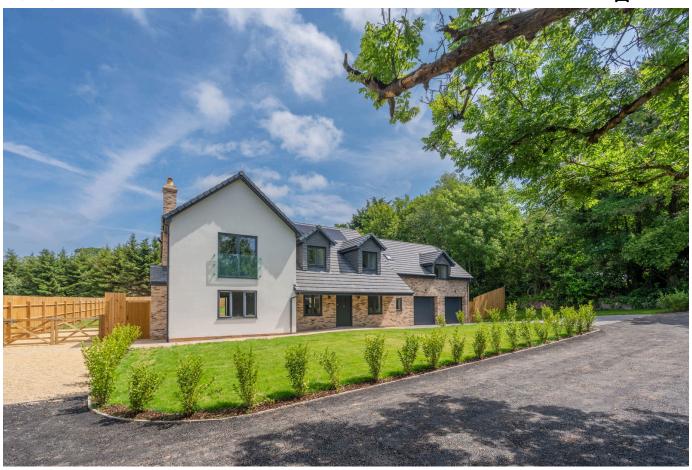

### Hyacinth, Brockley Nurseries, Main Road, Brockley

£1,295,000 \(\mu\) 5 \(\mu\) 4 \(\mu\) 3

Hyacinth House is an elegant Brand New Country Home with exceptional space and style, just 9 miles from the centre of Bristol.

A beautifully finished, energy-efficient 5 bedroom home offering over 3,600 sq ft, large garden, gated driveway and double garage. Tucked away behind Brockley Stores Farm Shop, this impressive new build combines contemporary living with a peaceful rural setting.