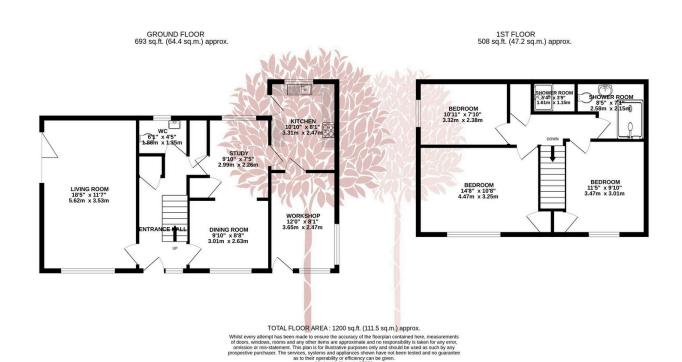

### Fallowfield, Blagdon

Guide Price £535,000

PANORAMIC VIEWS A delightfully positioned detached house, set in a lovely elevated position within a peaceful and well regarded cul de sac in Blagdon. The property benefits from incredible panoramic views over the village towards Blagdon reservoir and beyond, generous parking, and a single garage, and a pretty and private south facing rear garden.

#### **Key Features**

- Incredibly positioned three bedroom detached family home
- Detached single garage plus ample parking
- Dual aspect sitting room with bi-fold doors to the garden
- Private and sunny garden to both the side and rear
- EPC D

- Outstanding panoramic views over beautiful countryside and Blagdon reservoir
- · Light, airy and fresh interior
- Separate linked dining room/study
- Lovely quiet cul de sac within easy reach of local amenities
- · Council Tax Band E