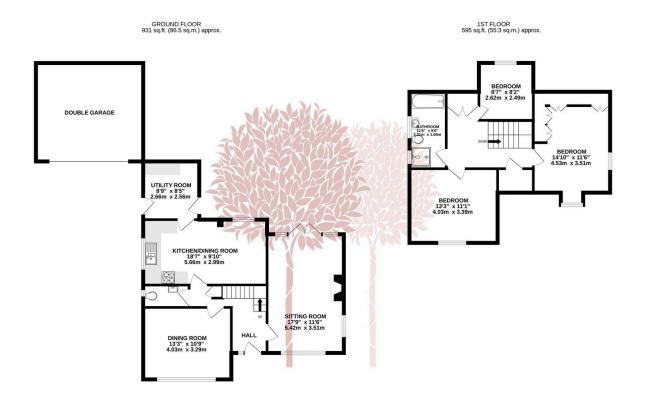

- Three bedrooms, well-appointed bathroom
- Separate dining room (originally bedroom four)
- Delightful gardens to three aspects
- Gas central heating, double glazing

TOTAL FLOOR AREA: 1526 sq.ft. (1418 sq.m.) approx. While very effective flas bet made by comes the supports/ the floor and source of the second the second state of t