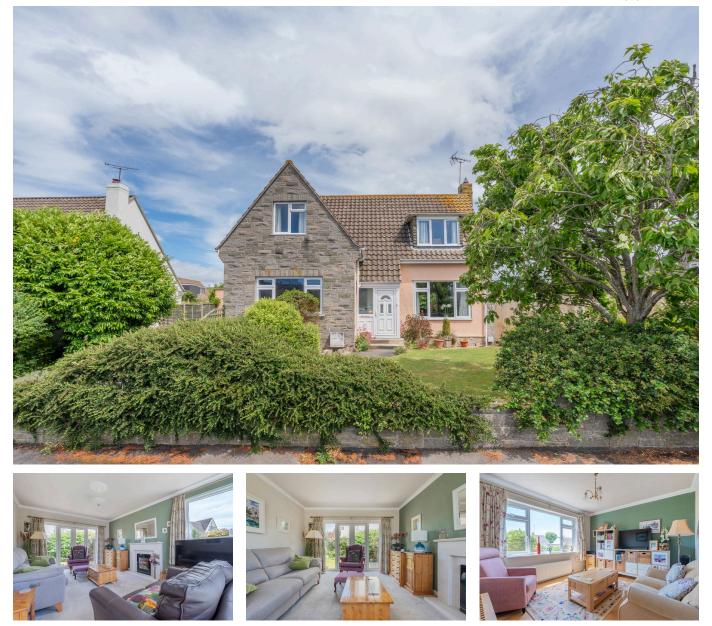

## 19 Silverstone Way, Congresbury

£495,000

🍋 3 🕒 1 🚘 3

A beautifully presented three bedroom detached family home occupying a delightful corner plot position on a well regarded road close to amenities, shops and the Strawberry Line foot and cycle path. The property features a wonderful southerly facing garden, a large double garage with generous off street parking and no onward chain.

## **Key Features**

- Beautifully presented detached family home in lovely village location
- Lovely triple aspect sitting room with feature fireplace
- Through kitchen/breakfast room with quality modern units
- Large double garage plus generous off street parking
- No onward chain

- Three bedrooms, well-appointed bathroom
- Separate dining room (originally bedroom four)
- Delightful gardens to three aspects
- Gas central heating, double glazing

TOTAL FLOOR AREA: 1526 sq.ft. (1418 sq.m.) approx. While very effective flas bet made by comes the supports/ the floor and source of the second the second state of t