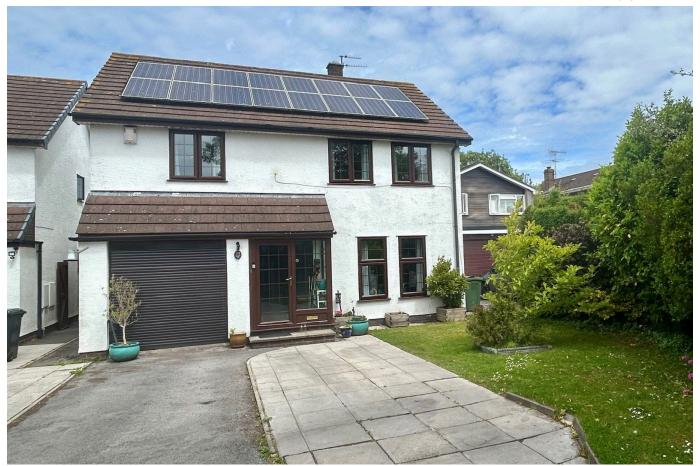

### Derham close, Yatton

An extremely spacious four bedroom detached family home occupying a wonderful discrete position on a quiet cul de sac, close to amenities, shops and schools.

#### **Key Features**

- Spacious four bedroom detached modern home
- Generous off street parking plus integral single garage
- Two attractive reception rooms including sitting room and extended family/dining room
- · Gas central heating and double glazing
- · Mainline train station within a level walk

- Lovely peaceful location in the heart of the village
- Master bedroom with fitted wardrobes and en-suite bathroom
- Solar Panels
- Delightful rear garden with large lawn, attractively planted borders, greenhouse and shed
- Close to all the amenties of this popular village