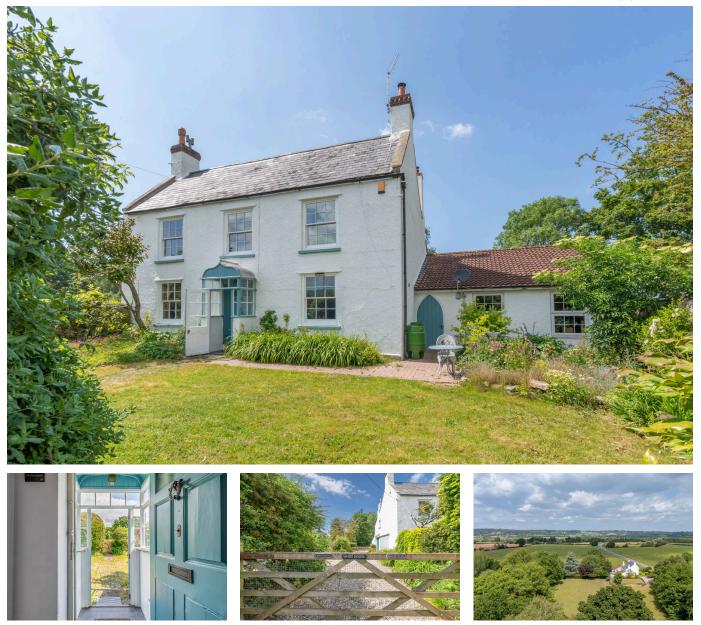

## Lower Langford, BS40 5DB

£995,000

🗀 5 🚰 3 🚘 5

An utterly charming and substantial, picture perfect, double fronted 17th Century Farmhouse positioned within 2.5 acres of glorious established gardens and paddock, in the sought after and pretty village of Lower Langford.

Offered for sale with no onward chain this very special property is sure to create interest from all manner of buyers, not to mention the prospect of running a smallholding or just the loveliest of opportunities of keeping some ponies of your own.

We are delighted to bring The White House to the market and very much look forward to showing you around, please don't hesitate to call our Sales Team to arrange a viewing.

Council Tax Band G

## **Key Features**

- Idyllic Farmhouse set within 2.5 acres of beautiful level gardens and paddocks
- Versatile accommodation with potential for multi generational occupancy, Air B&B or holiday let
- · 2.5 acres with field shelter/stables
- Generous reception rooms with newly fitted kitchen
- Beautifully refitted and presented bathroom and separate shower room

- Generous parking for a number of cars
- · Period features throughout
- Large newly laid patio to the rear of the property providing an unrivalled entertaining space
- Four bedrooms with additional bedroom to the ground floor
- New central heating system, boiler and radiators.