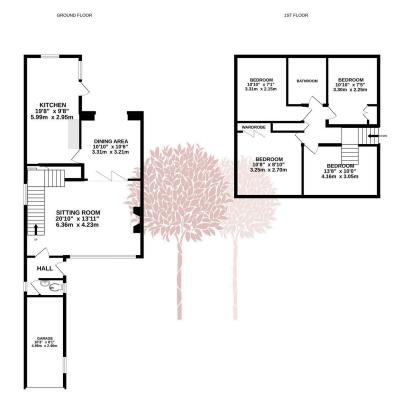

## **Derham Close, Yatton**

£495,000 Page 4 Land 2

A mid century beauty discretely hidden away in a quiet backwater of Yatton yet within a two minute walk to the High Street and the amenities of this popular village. Having been recently updated with new carpets and freshly painted walls throughout, the property now offers a buyer the exciting opportunity to further upgrade and to fit a kitchen of their dreams. Number 4 Derham Close really does offer the space, design and warmth that properties of this era enjoy and we are delighted to bring such a fine family home to the market for the first time in some 60 years. We very much look forward to showing you around.

## **Key Features**

- Mid Century family home in a quiet backwater of Yatton
- · Mainline train station within a level walk
- · No onward chain
- · Parking and garage
- · Newly carpeted throughout

- Close to all the amenties of this popular village
- Four generous bedrooms and large sitting room
- Dining room with patio doors through to rear gardens
- · Downstairs cloakroom
- · EPC rating D

White every aftering has been made to ensure the accuracy of the Bootpan contained free, real-currented of docs, withouts, norms and any other fiems are approximate and no respectively is table for any entro, omission or mis-statement. This plan is for liabstrative purposes only and should be used as such by any prospective purchaser. The services, systems and appliances shown have not been lested and no guarante as to their operability or efficiency can be given.