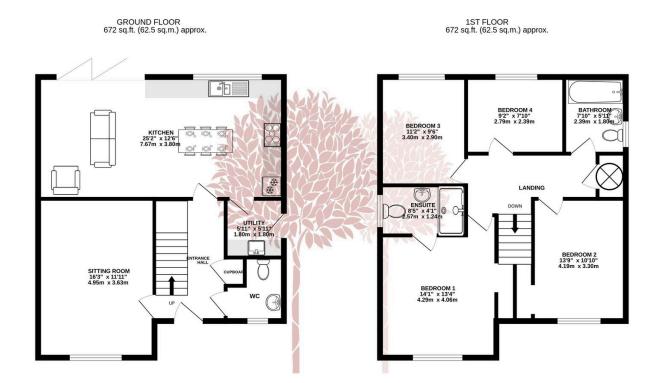

TOTAL FLOOR AREA: 1345 sq.ft. (124.9 sq.m.) approx.

Whist every attempt has been made to ensure the accuracy of the floorpian contained here, measurements of doors, windows, comes and up of the terms are approximate and to responsiblely is taken for any error, and the second of th