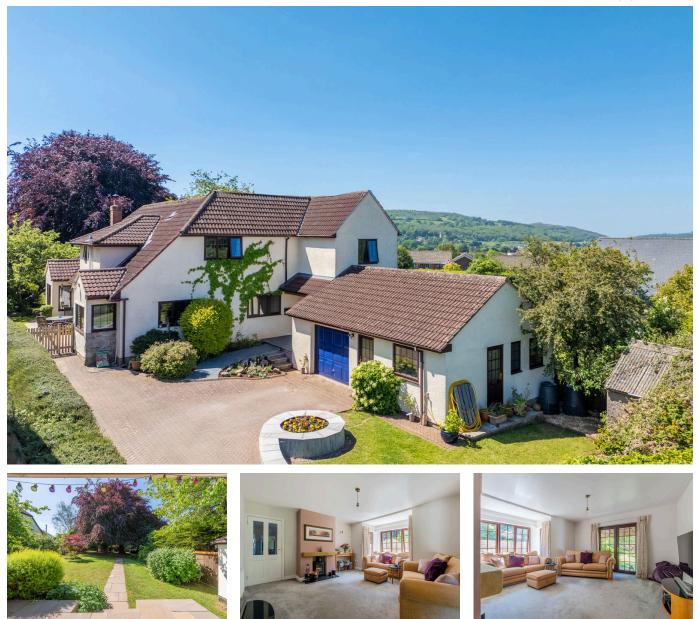

## debbie fortune ESTATE AGENTS

Hillyfields, Winscombe

£899,950

🍋 4 🏪 2 🚍 3

A superb detached family home set in a privileged position on Hillyfields, a highly desirable private road adjoining beautiful open countryside on the outskirts of Winscombe.

## **Key Features**

- Outstanding four bedroom detached family home with annexe potential
- Wonderfully appointed throughout with a blend of modern and traditional features
- Glorious south facing garden with a stunning covered veranda, bbq smoke hut and lovely patios
- Magnificent master bedroom with luxurious en-suite
- Utility cupboard/Pantry and small garden room

- Set in a beautiful edge of village position adjoining open fields
- Ample off street parking, garage workshop and two further outbuildings
- Three separate reception room plus spacious kitchen/breakfast room and impressive entrance hallway
- Well appointed family bathroom plus ground floor cloakroom
- Easy walking distance to local amenities, schools and wonderful countryside walks