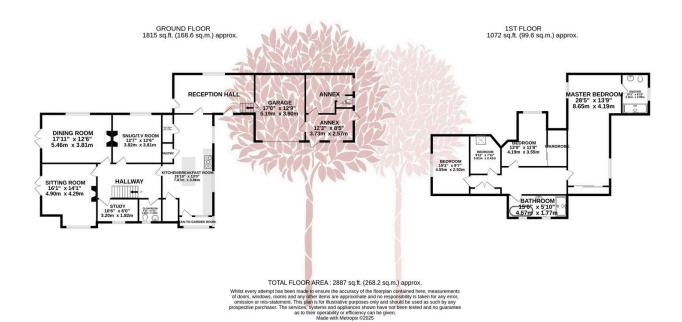

## **Key Features**

- Outstanding four bedroom detached family home with annexe potential
- Wonderfully appointed throughout with a blend of modern and traditional features
- Glorious south facing garden with a stunning covered veranda, bbq smoke hut and lovely patios
- Magnificent master bedroom with luxurious en-suite
- Utility cupboard/Pantry and small garden room

- Set in a beautiful edge of village position adjoining open fields
- Ample off street parking, garage workshop and two further outbuildings
- Three separate reception room plus spacious kitchen/breakfast room and impressive entrance hallway
- Well appointed family bathroom plus ground floor cloakroom
- Easy walking distance to local amenities, schools and wonderful countryside walks