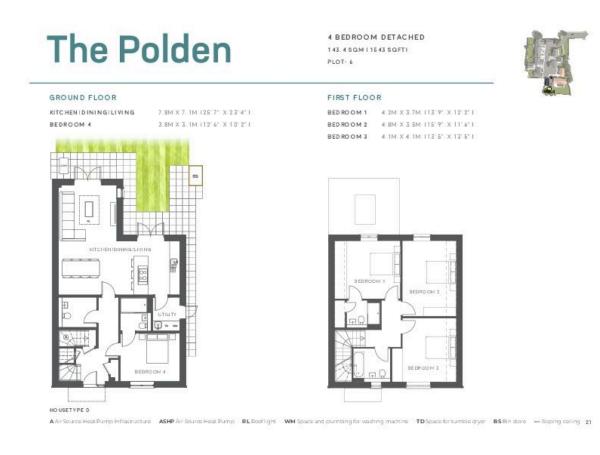

#### Cross Farm, Plot 6, The Polden, Wedmore

£795,000

🍋 4 🕒 2 🚘 1

Plot 6 is a beautiful 4 double-bedroom detached house.

The large open-plan kitchen/living/dining area hosts two large sliding doors that lead out onto the south-facing garden, the space lends itself perfectly to a homely family feel with a great social space for entertaining. Featuring a large German-designed shaker-style kitchen with Caesarstone worktops, integrated appliances and ample storage, there is also a large island/ breakfast bar which faces the large social dining/living area.

There is a separate utility room off the kitchen which has a sink, outside access and space for a washing machine and tumble drier.

#### **Key Features**

- Located in the picturesque village of Wedmore
- · En-suite to two bedrooms
- Solar PV panels
- Utility room
- 10 year warranty

- 4 double bedrooms
- Garage and off-street car parking spaces with EV charging point
- Open-plan living with slliding doors leading to south-facing garden
- Short walking distance from local amenities
- Part of an exclusive development of just 9 homes