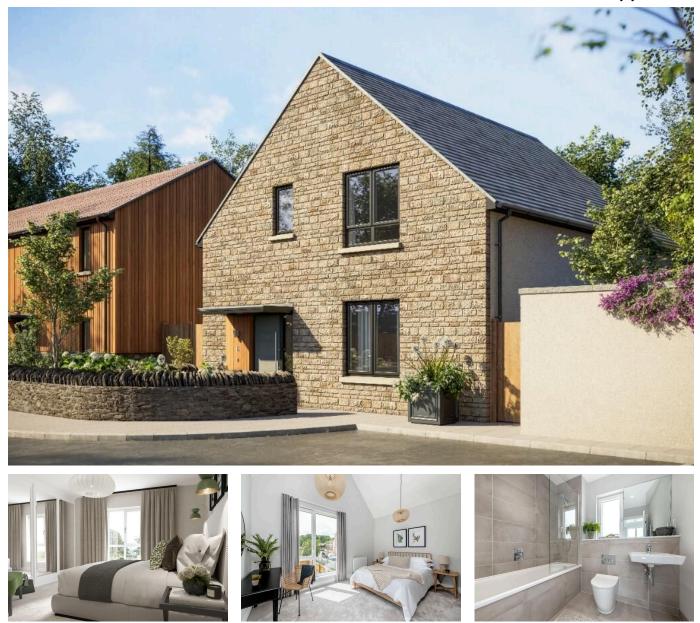

#### Cross Farm, Plot 6, The Polden, Wedmore

£795,000

🍋 4 🕒 2 🚘 1

Plot 6 is a beautiful 4 double-bedroom detached house.

The large open-plan kitchen/living/dining area hosts two large sliding doors that lead out onto the south-facing garden, the space lends itself perfectly to a homely family feel with a great social space for entertaining. Featuring a large German-designed shaker-style kitchen with Caesarstone worktops, integrated appliances and ample storage, there is also a large island/ breakfast bar which faces the large social dining/living area.

There is a separate utility room off the kitchen which has a sink, outside access and space for a washing machine and tumble drier.

# debbie fortune ESTATE AGENTS

There is also a single garage and an additional parking space with an EV charging point.

These homes include sustainable features such as solar PV panels to generate electricity from the sun as well as high-performance windows to minimise heat loss.

#### **Key Features**

- Located in the picturesque village of Wedmore
- · En-suite to two bedrooms
- Solar PV panels
- Utility room
- 10 year warranty

- 4 double bedrooms
- Garage and off-street car parking spaces with EV charging point
- Open-plan living with slliding doors leading to south-facing garden
- Short walking distance from local amenities
- Part of an exclusive development of just 9 homes