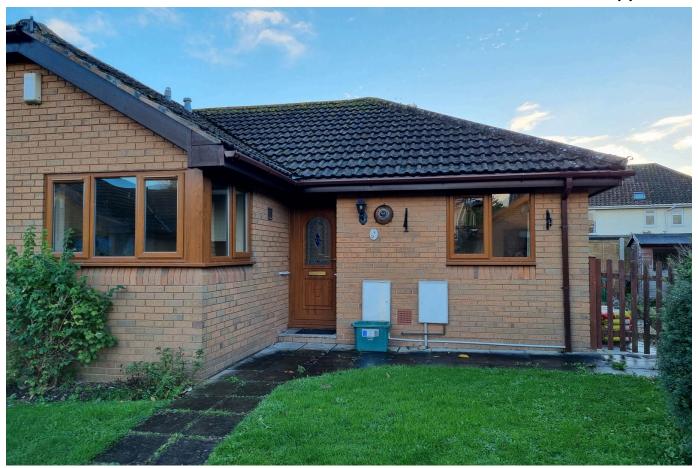

### Orchard Close, Congresbury

£300,000 Page 2 Land 1

NO ONWARD CHAIN- A two-bedroom semi-detached bungalow nestled in the heart of Congresbury available to anyone over the age of 60. Other benefits include a south facing rear garden and off street parking.

#### **Key Features**

- · No onward chain
- Off-street parking alongside visitor parking
- · Close to amenities
- EPC rating C

- Two bedroom semi-detached bungalow for over 60's
- · South-facing rear garden
- Transport links to Weston-super-Mare and Bristol
- · Council Tax Band C