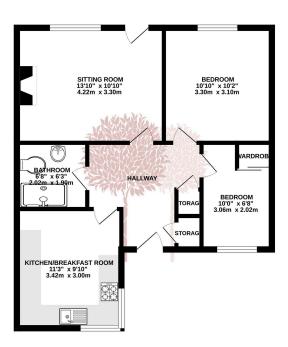

.

GROUND FLOOR

TOTAL FLOOR AREA: 574sq.1t. (53.3 sq.m.) approx.

Whist every vittings has been made to ensure the accuracy of the floorpian contained here, measurement of doors, windows, noons and any other items are approximate and no responsibility is stam for any entre, omission or reis-statement. This pink is for it is distartive propose only and shadle be used as such by any prospective purchaser. The services, systems and agritancies shown have not been tested and no guiranne as to their operations of the propose only and sharing the such as to their operations of the propose only and sharing the used on the proposed on the proposed or the proposed of the