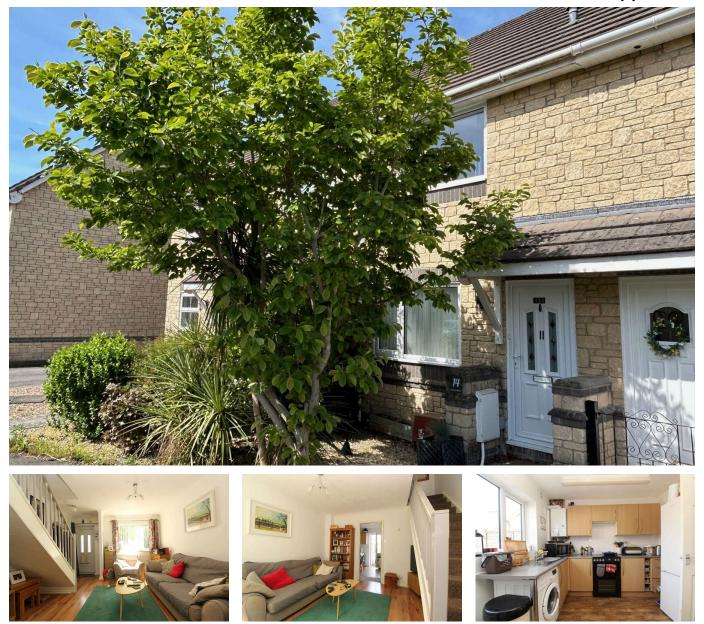

## **Gregory Mead, Yatton**

£245,000

🍋 2 🕒 1 🚍 1

A super two bedroomed, modern home set in a peaceful cul de sac position in the favoured North End area of Yatton. Brought to the market with the benefit of no onward chain and allocated parking.

## **Key Features**

- Two bedroom mid terrace home
- Close to amenities, the strawberry line foot and cycle path and Yatton mainline train station
- Perfect first time buy, downsize or investment opportunity
- Pretty west facing rear garden
- EPC Rating D

- · Well presented throughout
- Off street parking
- Walking distance to Chestnut Park Primary School & Backwell Secondary school catchment
- No onward chain complications
- Council Tax Band B

 GROUND FLOOR
 1ST FLOOR