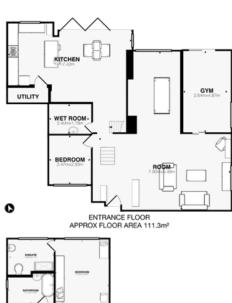

### Streamleaze, Chew Magna

£995,000 Page 4 = 3 = 3

Being so perfectly positioned within a quiet backwater, yet within a short stroll to the wonderful, bustling and indeed sought after village of Chew Magna, we are delighted to bring Brookholme to the market for the first time in a number of years. The Chew Valley being recently voted as the best place to live in The South West by The Times, this mid century, design led family home is without doubt about to create the highest level of interest. Having been cleverly extended some thirteen years ago by the present owners, the property exudes a confidence in 1960's modernistic architecture throughout with sympathetic detailing and paired back design choices. A rare opportunity to acquire a very special family home - very much look forward to showing you around, please don't hesitate to call our Sales Team to arrange a private viewing.

#### **Key Features**

- Stunning Mid century detached family home in the centre of Chew Magna
- Four bedrooms with ensuite to principal bedroom
- Exceptional kitchen opening through to elevated balcony overlooking gardens
- Generous level gardens surrounded by mature trees and shrubs
- · Council Tax Band G

- Perfectly positioned in a quiet backwater yet minutes from the village centre
- Cleverly extended to the rear providing stunning kitchen, dining and family room
- Design led interiors having split level accommodation and open plan living spaces
- Garage and driveway parking for a number of cars
- EPC Rated C