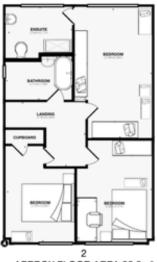

APPROX FLOOR AREA 55.5m<sup>2</sup>

son-or mis-statement. This plan is for illustration purposes the cervices, rystems and appliances charen have not been arounce as to their operability or efficiency can be given. \*Moor plan created by floorifican Pro UGAA GDE2