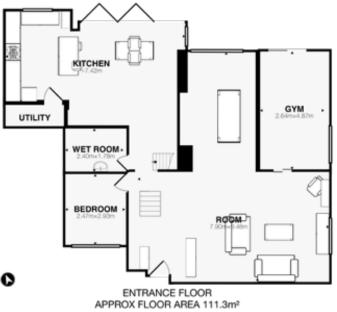

APPROX FLOOR AREA 55.5m<sup>2</sup>

son-or mis-statement. This plan is for illustration purposes the cervices, rystems and appliances charen have not been arounce as to their operability or efficiency can be given. \*Moor plan created by floorifican Pro UGAA GDE2