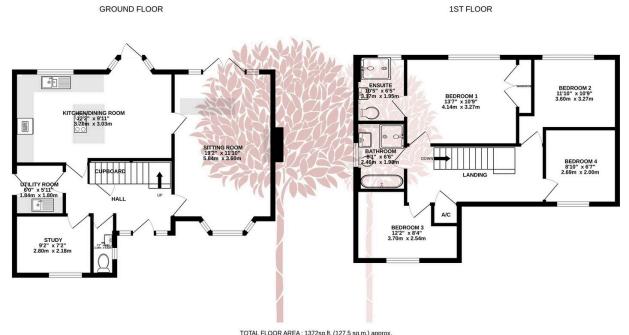

#### **Key Features**

- Meticulously presented detached family home in quiet cul de sac position
- Large double garage plus ample off street parking
- Stunning contemporary kitchen/diner with patio doors to the garden
- Superb family bathroom with quality modern fixtures and fittings
- Utility room, study and ground floor cloakroom

- Four double bedrooms (master en-suite)
- Superb location for local amenities, Yatton Train station and beautiful countryside walks
- Dual aspect bay fronted sitting room with feature remote LED fireplace
- · Backwell School and 6th form catchment
- EPC rating D