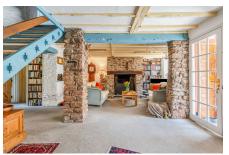

- · Countryside walks nearby
- Stunning south-west facing gardens with mature trees, shrubs, patio and large shed
- Spacious sitting room with exposed stone walls and two fireplaces
- Gigaclear Ultrafast 500 broadband with smart WiFi installed
- · Council tax band D