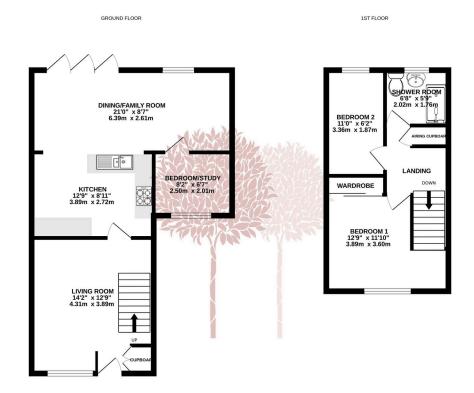

### 49 Hawthorn Crescent, Yatton

£299,950 Page 3 Land 1 Land 2

BEAUTIFULLY PRESENTED - This beautifully presented 2/3 bedroomed family home is perfectly positioned within the largest plot on the road. Having a stylish, recently fitted kitchen and a thoughtfully designed rear extension - perfect for modern family living or entertaining. With versatile living areas and scope for further customisation, this home is a rare find in a sought-after location, Debbie Fortune Estate Agents are delighted to bring such an attractive property to the market and very much look forward to showing you around.

#### **Key Features**

- · Close to train station/local amenities
- · Beautifully renovated kitchen
- · Bifold doors out the back
- · Gas central heating
- •

- · Off street parking
- · Enclosed rear garden
- · Light and airy accommodation
- EPC TBC

•

of doors, windows, rooms and any other items are approximate and no responsibility is taken for any error, more and the statement. This plan is for illustrative purposes only and should be used as such by any prospective purchaser. The services, systems and appliances shown have not been tested and no guarante as to their operability or efficiency can be given. Made with Mercyn (2025)