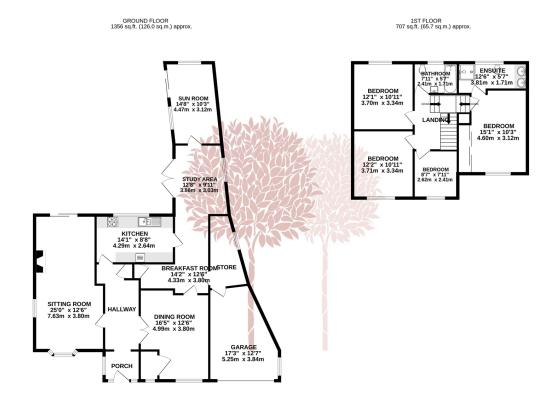

TOTAL FLOOR AREA: 2063 s.g.ft, (19.1.7 s.g.m.) approx.

Whilst servy altern has been made to ensure the accuracy of the foorplan contained term, measurement of doors, undersure that the service of the