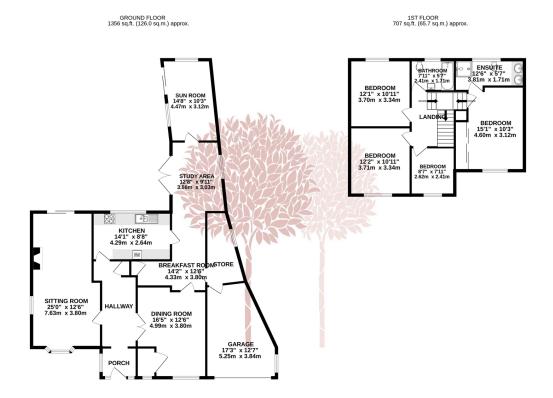

### **Key Features**

- · Detached house
- 4 Recepotions
- Stunning, substantial gardens
- •
- •

- 4 Bedrooms
- · Set in the heart of Backwell village
- •
- •
- •

TOTAL FLOOR AREA: 2063 sq.ft. (191.7 sq.m.) approx.

Whilst every attempt has been made to ensure the accuracy of the floorplan contained here, measurement of doors, widows, rooms and any other thems are approximated and on responsible ty staten for any error prospective purchaser. The services, systems and appliances shown have not been tested and no guarant as to their operability or efficiency can be given.