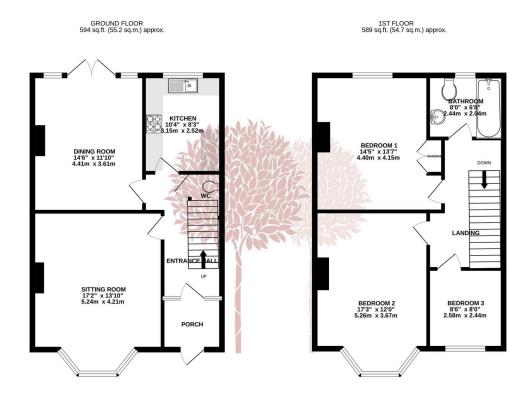

#### **Key Features**

- · Local Authority Tax Band D
- Perfectly presented throughout
- Perfectly positioned for easy access into Bristol or The Mendips and southwest
- Pretty enclosed rear gardens backing onto open fields
- Attractive 1930's property with a wealth of character

- EPC Rated D
- · No onward chain
- · Driveway parking for two/three cars
- Popular village location with local amenities to hand
- •

TOTAL FLOOR AREA: 1184 s.g.ft. (110.0 s.g.m.) approx.

White every attempt habe been made to ensure the accessor, of the fooglan contained here, measurement of doors, windows, comes and any other ferms are approximate and no responsibility is taken for any removation or mis-statement. This plan is to fill final trained purposes only and should be used as such by any prospective purchaser. The services, systems and explanation shown have these lessed and no guesards as to the way to the services of the services and the services of the services and the services of the services and the services of the