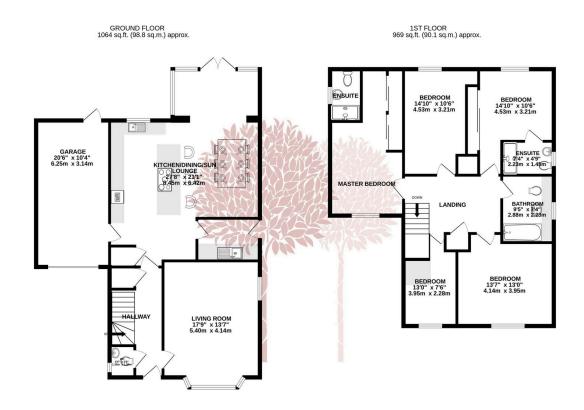

TOTAL FLOOR AREA: 2033 sq.ft. (188.9 sq.m.) approx.

White very attempt has been made to ensure the accuracy of the floorpian contained here, measurement ontsident of the statement. The plan is of institutive purposes only and should be used as such by any prospective purchaser. The services, systems and appliances shown have not been tested and no guarant as to their operability of efficiency can be given.