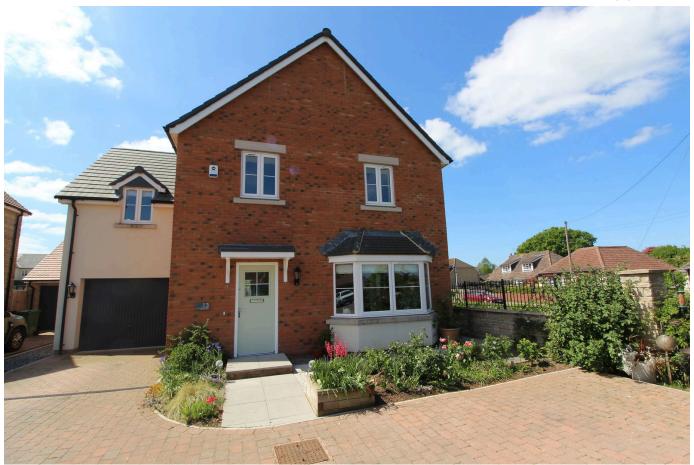

### Warren View, Churchill

£615,000 \square 5 \frac{1}{4}3 \frac{1}{4}2

A rarely available, and beautifully presented, five bedroom detached family home occupying a delightful private position within the extremely popular Mendip Gate development, built in 2021 by Newland Homes, in the footsteps of the stunning Mendip Hills.

#### **Key Features**

- Beautifully presented five bedroom detached executive home
- Large single garage plus generous off street parking
- Three well appointed bathrooms (including two en-suite shower rooms) plus ground floor cloaks
- Separate utility room
- Remainder of a 10 year NHBC guarantee

- Superb open plan kitchen/dining/sun room plus a separate bay fronted sitting room
- · Attractive south facing rear garden
- Double glazing/Gas central heating and owned Solar Panels
- Churchill Academy and 6th form catchment
- · EPC rating B, Council Tax Band F