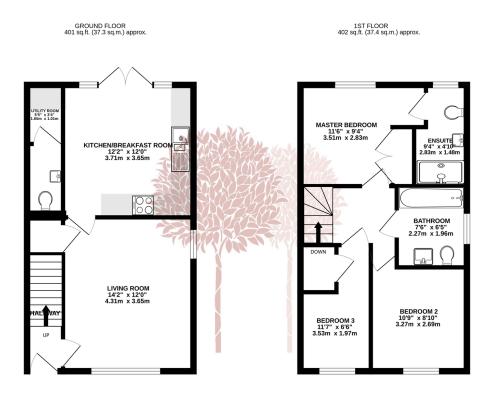

•

TOTAL FLOOR AREA: 803 sq.ft. (74.6 sq.m.) approx. White every attempt has been made to ensure the accuracy of the floopjan contained here, measurements of boots, window, norms and any other tense are approximate and no responsibility itselves for any error, omission or mis-statement. This plan is for illustrative purposes only and should be used as such by any projective purvalues. The same is the indicate and the second built and no space and the origination of the statement of the same bin for indicate and the second built and no space and the second and no space and the same bin second built of the same bin for earlies and the non-space and the second second built of the same bin for earlies and the non-space and the same bin second built of the same bin for earlies and the same bin second built of the same bin for earlies and the same bin second built of the same bin for earlies and the same bin second built of the same bin for earlies and the same bin second built of the same bin for earlies and the same bin second built of the same bin for earlies and the same bin second built of the same bin for earlies and the same bin second built of the same bin for earlies and the same bin second built of the same bin for earlies and the same bin second built of the same bin for earlies and the same bin second built of the same bin for earlies and the same bin second built of the same bin for earlies and the same bin second built of the same bin bin second built of the same bin bin second built of the same bin second built of the sam