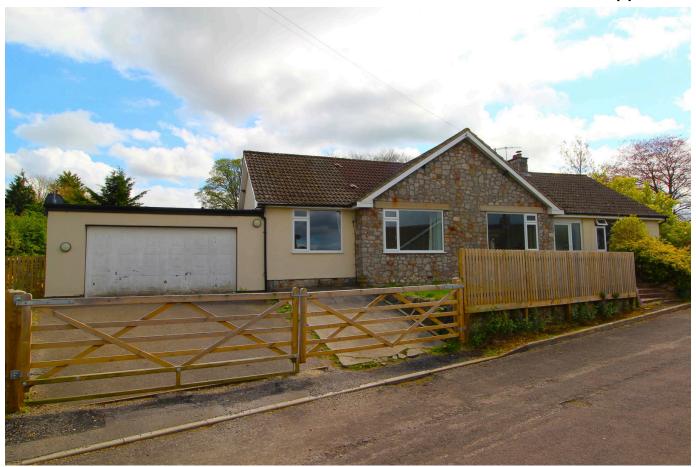

### Elm Close, Shipham

A well presented and incredibly spacious six bedroom, detached dormer bungalow, offering in excess of 2500 sq ft of versatile accommodation, set in a quiet and well respected cul de sac just outside of the popular village of Shipham.

#### **Key Features**

- An incredibly spacious five/six bedroom detached family home
- Perfect house for those looking for space to co-habit with dependent relatives or buyers searching for work from home
- Spacens that wrap around the property on all four sides
- Much improved by our current owners with sophisticated new kitchen, and tasteful decoration
- Triple aspect sitting room with beautiful cast iron woodburning stove

- Wonderful edge of village position within an easy walk of the primary school, store and public house
- Large double garage plus generous off street parking
- Miles of beautiful rural countryside right on your doorstep
- Two bathrooms plus cloakroom and separate utility room
- New boiler relocated to garage and new hot water tank in 2023