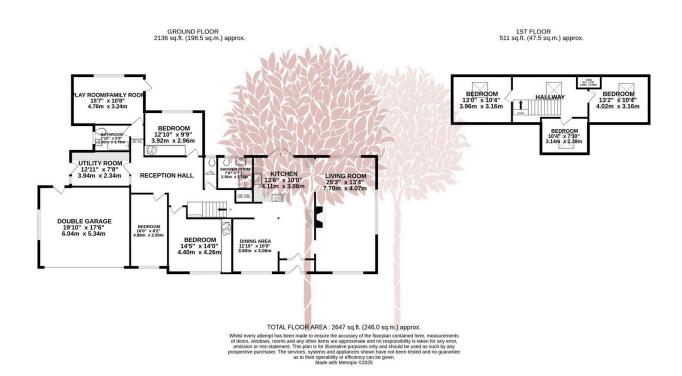

### Elm Close, Shipham

A well presented and incredibly spacious six bedroom, detached dormer bungalow, offering in excess of 2500 sq ft of versatile accommodation, set in a quiet and well respected cul de sac just outside of the popular village of Shipham.

#### **Key Features**

- An incredibly spacious five/six bedroom detached family home
- Perfect house for those looking for space to co-habit with dependent relatives or buyers searching for work from home
- Spacens that wrap around the property on all four sides
- Much improved by our current owners with sophisticated new kitchen, and tasteful decoration
- Triple aspect sitting room with beautiful cast iron woodburning stove

- Wonderful edge of village position within an easy walk of the primary school, store and public house
- Large double garage plus generous off street parking
- Miles of beautiful rural countryside right on your doorstep
- Two bathrooms plus cloakroom and separate utility room
- New boiler relocated to garage and new hot water tank in 2023