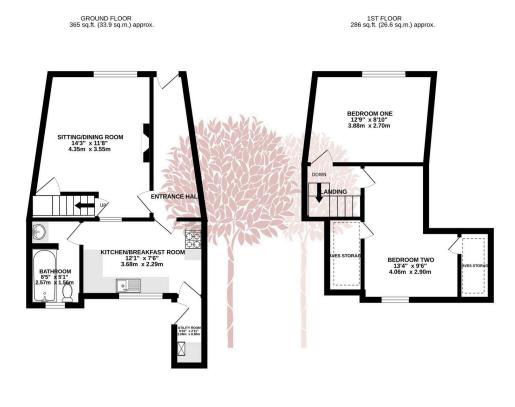

TOTAL FLOOR AREA: 652 sq.ft. (60.5 sq.m.) approx. Whist every attempt has been make to ensure the accuracy of the floopian contained here, measurements of does, windows, rooms and any order terms are approaches and no responsibility is taken for any error, omission or mis-statement. This plan is for illustrative purposes only and should be used a such by any orospective purchase. The services is plans and applications show have not been tested and no guarantee