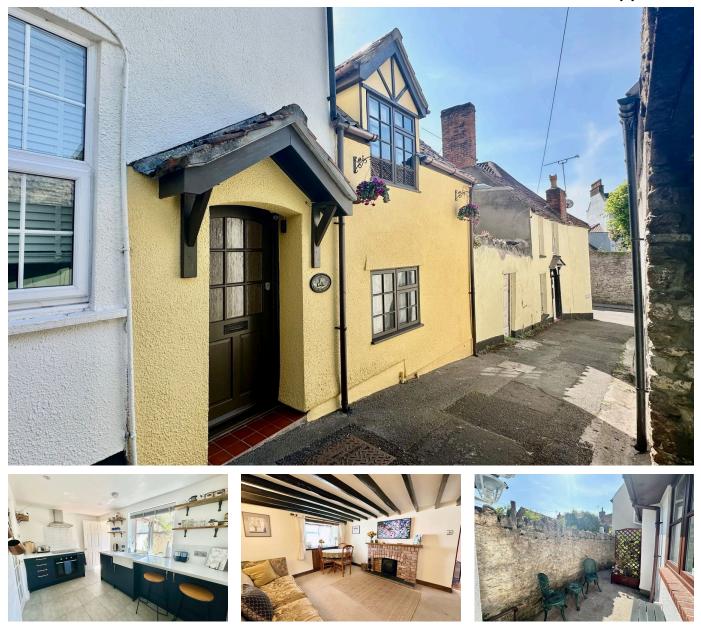

## Midway Cottage, Church Lane, Axbridge

£299,950

🍋 2 🕒 1 🚍 1

NO ONWARD CHAIN - Set in an evocative medieval lane near the 13th Century Church of St John the Baptist, and the historic square in Axbridge is this unique and character packed period cottage. EPC rating D.

This is the perfect home for First time buyers, downsizers or investors.

A character packed country cottage is deceptive in its accommodation and offers easy access to the plethora of amenities that Axbridge offers.

## **Key Features**

- Picturesque two bedroom character cottage, set in the heart of the historic town 'Axbridge'
- Two double bedrooms
- Contemporary kitchen fitted with quality fixtures and fittings
- Situated around the corner from the amenities of Axbridge
- Investment property

- Semi-detached with a sunny courtyard garden
- An outstanding example of cottage aesthetic with a modern twist
- Good school catchment area and within walking distance
- EPC rating D
- · Perfect for first time buyers