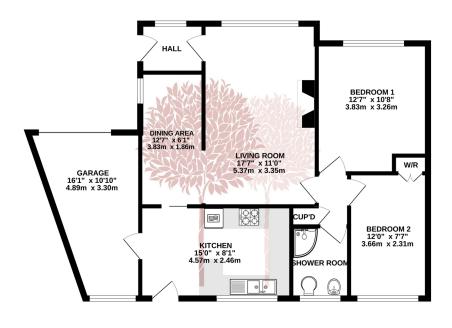

GROUND FLOOR 837 sq.ft. (77.8 sq.m.) approx.

ASHTON CRESCENT TOTAL FLOOR AREA: 837 sq.tt, (7.1 sq.tn), approx. How there are alter the total so reasons are accound of the foregament of the second state of the se