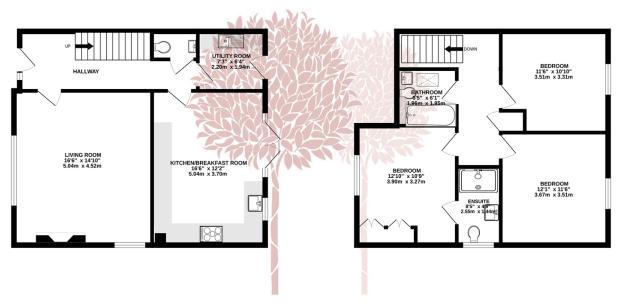

#### **Key Features**

- · 3 bedroom detached house
- · Bleadon village
- · En-suite to master bedroom
- •
- •

- · Garden room with en-suite
- · Immaculate condition
- · Separate utility room

•

•

GROUND FLOOR 607 sq.ft. (56.4 sq.m.) approx. 1ST FLOOR 574 sq.ft. (53.3 sq.m.) approx.

#### TOTAL FLOOR AREA: 1180 sq.ft. (109.7 sq.m.) approx.

Whilst every attempt has been made to ensure the accuracy of the floorplan contained here, measurement of doors, windows, comes and any other items are approximate and no responsibility is taken for any error, omission or mis-statement. This plan is for illustrative purposes only and should be used as such by any prospective purchaser. The services, systems and appliances shown have not been tested and no guarante as to their operability or efficiency can be given.