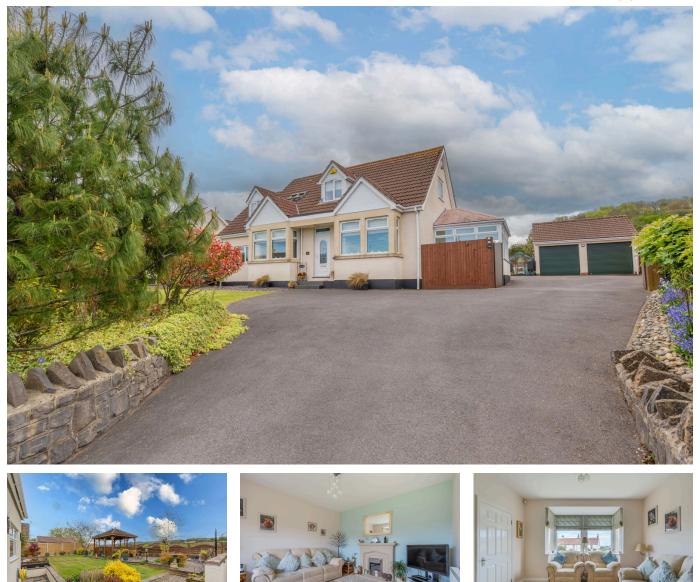

## Claverham Road, Claverham

£685,000

**▶** 4 **▶** 2 **₽** 2

STUNNING VIEWS - Nestled in a peaceful rural setting, this spacious and charming 1930s detached dormer bungalow offers a perfect blend of period elegance and modern comfort. Featuring four generously sized bedrooms, ample parking, and a beautifully landscaped southfacing garden, this versatile home is ideal for families or anyone seeking a tranquil semi-rural lifestyle.

## **Key Features**

- Stunning enclosed south facing garden
- Large double garage
- · Striking views across the countryside
- EPC TBC
- School catchment areas

- Parking for 10+ cars
- Stylish interior blending character features with a modern contemporary twist
- Backwell School catchment
- Countryside walks near by
- · Easy access to Bristol and Weston