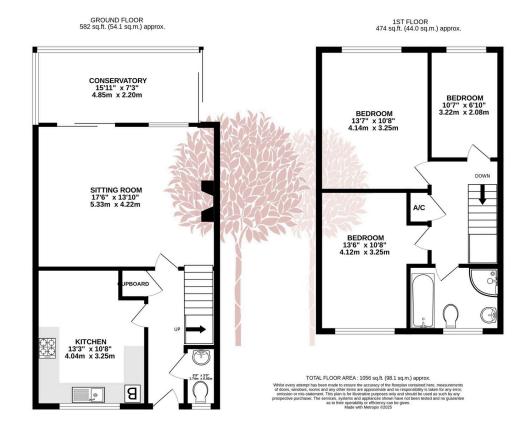

### Houlgate Way, Axbridge

£360,000 Page 3 Land 2

GREAT LOCATION - A well-proportioned three bedroom house situated in an ideal spot for the amenities of Axbridge. The property boasts a larger than average garden, off street parking and a single garage.

#### **Key Features**

- · Three bedroom semi detached house
- Recently fitted contemporary kitchen
- · Log burner in the sitting room
- · Close to Schools and Local Amenities
- EPC rating TBC

- Wraparound gardens with a southerly aspect
- New conservatory
- · Countryside walks on the doorstep
- · Detached garage and off street parking
- · Council Tax Band C