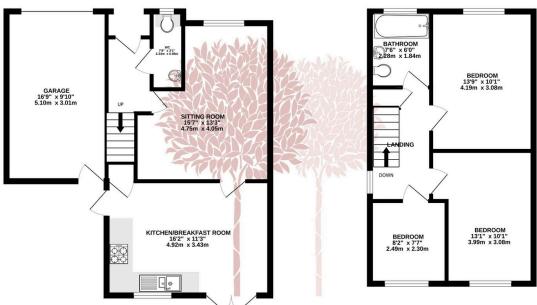

•

GROUND FLOOR
1ST FLOOR
607 sq.ft. (56.4 sq.m.) approx.
433 sq.ft. (40.3 sq.m.) approx.

TOTAL FLOOR AREA: 1041 sq.ft. (96.7 sq.m.) approx. Whilst every attempt has been made to ensure the accuracy of the floorplan contained here, measurement of doors, windows, croons and may often eftensive an approximate and no responsibility is taken for any error or contained to the contract of the state of the stat