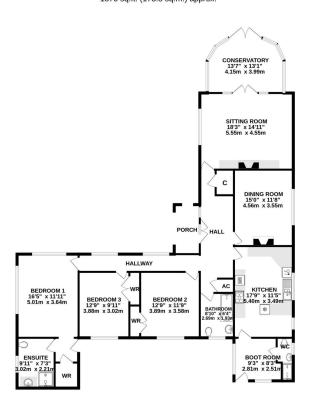

- Fifteen acres of beautiful grazing land and pasture
- Two Bedroomed Detached Lodge House
- · American Barn with 15 stables
- Plentiful outbuildings plus generous outdoor parking

GROUND FLOOR 1870 sq.ft. (173.8 sq.m.) approx.

IOTAL FLOOR AREA: 1870 SQTL (17.43 SQTL) (17.43 SQTL) approx.

Whits every attempt has been made to ensure the accuracy of the floopian contained here, measurement of doors, windows, noms and any other items are approximate and no responsibly is taken to any error, omission or mis-statement. This pale in the filtrathery purposes only and should be used as such by any prospective purchaser. The services, systems and appriances shown have not been rested and no guarante as to their operating of entire can be given.