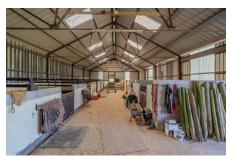

- Fifteen acres of beautiful grazing land and pasture
- Two Bedroomed Detached Lodge House
- · American Barn with 15 stables
- Plentiful outbuildings plus generous outdoor parking

GROUND FLOOR 1870 sq.ft. (173.8 sq.m.) approx.