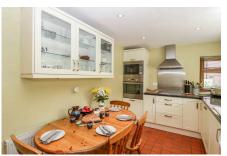

## **Key Features**

- Character cottage in the heart of Blagdon
- · Stunning cottage gardens
- · Double glazed hardwood windows
- Two bedrooms
- EPC rated D

- Hidden away in a quiet no through lane
- · Sitting room with woodburning stove
- Perfectly positioned behind the High Street
- · Gas Central Heating
- Council Tax Band C (expected)