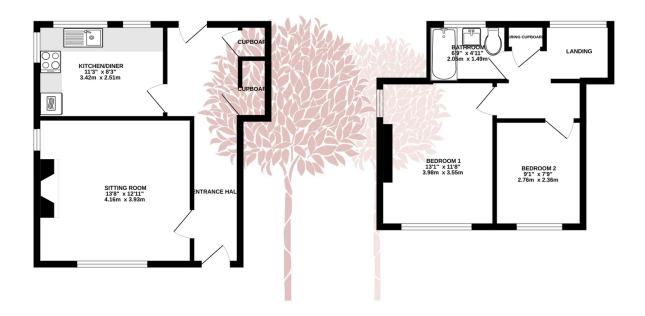

GROUND FLOOR 1ST FLOOR

TOTAL FLOOR AREA: 772sq.ft. (71.7 sq.m.) approx

winss every attempt has oeen made to ensure the accuracy of the incompant contained nere, measurement of doors, windows, comes and any other items are approximate and no responsibility is taken for any error, omission or mis-statement. This plan is for illustrative purposes only and should be used as such by any prospective purchaser. The services, systems and appliances shown have not been tested and no guarante as to their operability or efficiency can be given.