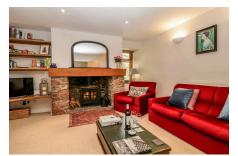

## **Key Features**

- Character cottage in the heart of Blagdon
- · Stunning cottage gardens
- · Double glazed hardwood windows
- Two bedrooms
- EPC rated D

- Hidden away in a quiet no through lane
- · Sitting room with woodburning stove
- Perfectly positioned behind the High Street
- · Gas Central Heating
- Council Tax Band C (expected)