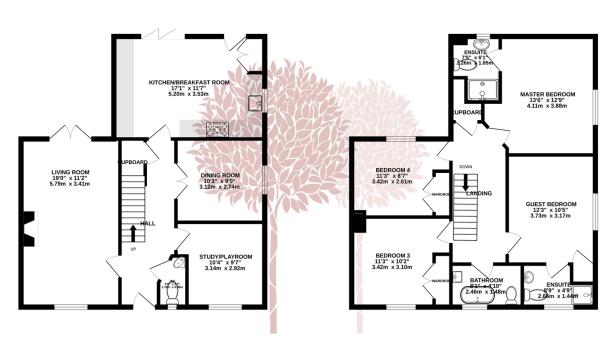

This impressive 4 bedroom detached house must be viewed internally in order to be fully appreciated. Offering spacious, well designed accommodation comprising 3 separate reception rooms; a charming sitting room, study, plus a cosy snug/dining room. 4 bedrooms, with 2 ensuites, and a family bathroom.

GROUND FLOOR 1ST FLOOR

141 SQ.M.

Virials every steering not been insule to leaster the accordary of the incorparationalised refer, inessurements of doors, windows, rooms and any other items are exproximate and no responsibility is taken for any error, omission or mis-statement. This plan is for illustrative purposes only and should be used as such by any prospective purchaser. The services, systems and appliances shown have not been tested and no guarantee as to their operability or efficiency can be given.