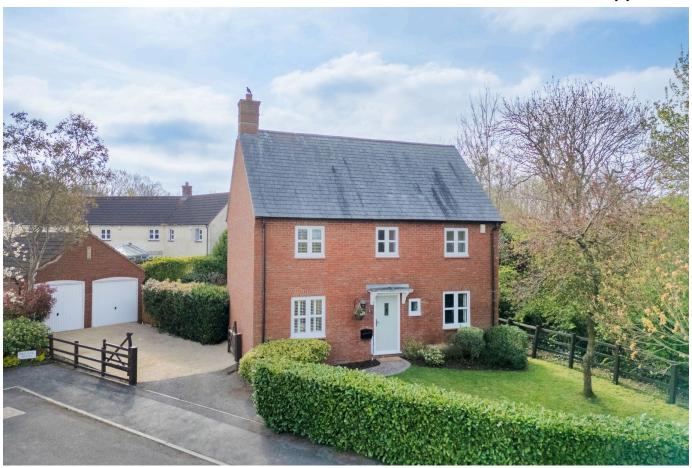

### Gooseham Mead, Congresbury

£600,000 \( \bullet 4 \bullet 3 \bullet 3 \\ \ullet 3 \\ \bullet 3 \\ \bullet 3 \\ \ullet 3 \\ \ullet

IMMACULATELY PRESENTED modern 'farmhouse style' detached house in convenient location in the popular village of Congresbury.

This impressive 4 bedroom detached house must be viewed internally in order to be fully appreciated. Offering spacious, well designed accommodation comprising 3 separate reception rooms; a charming sitting room, study, plus a cosy snug/dining room. 4 bedrooms, with 2 ensuites, and a family bathroom.

There are private, well established gardens and a double garage. All offered with NO CHAIN.