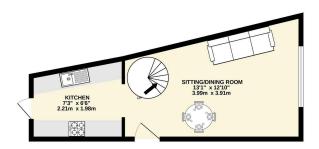

- · One Bedroom
- · Private driveway for one car
- Ideal investment property, close to Langford Veterinary School
- · Council Tax band B
- · Viewing Advised

**GROUND FLOOR** 

1ST FLOOR

Whits every alternpt has been made to ensure the accuracy of the floorplan contained here, measurement of doors, windows, norm and any other lems are approximate and no responsibility is taken for every emission or mis-statement. This plan is for illustrative purposes only and should be used as such by any prospective purchaser. The senters, systems and appliances shown have not been tested and no guaran as to their operability or efficiency can be given.