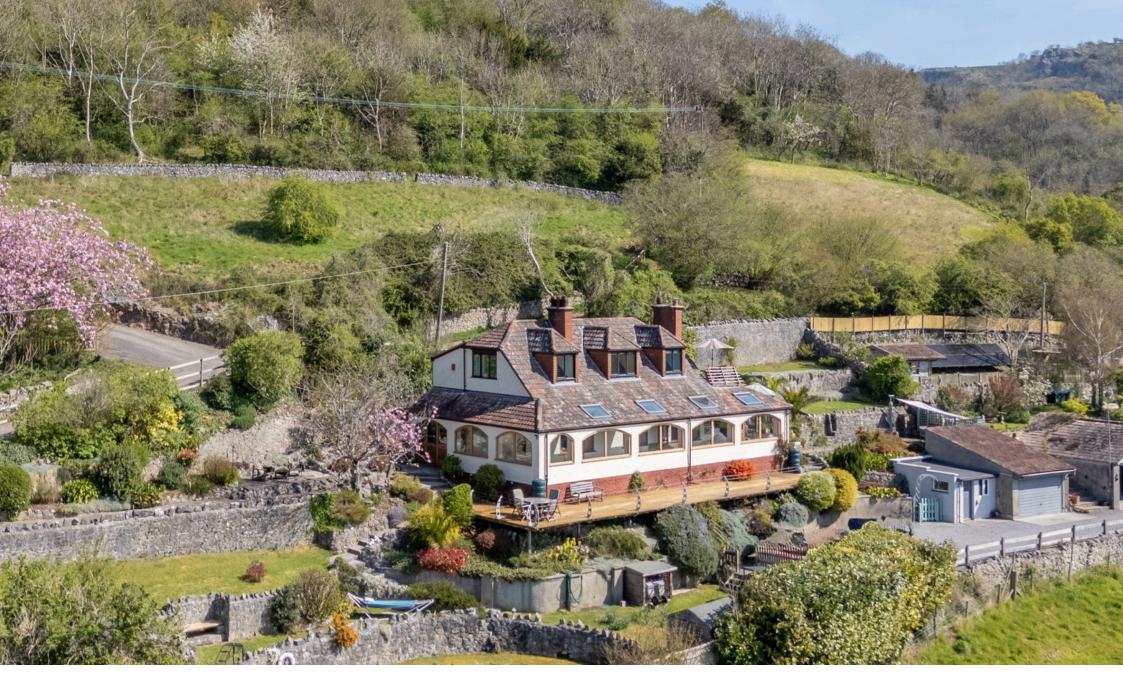

## debbie fortune

**ESTATE AGENTS** 

- Stunning extensive detached Offered with no onward house in premier spot chain!
- · Accommodation of over 2,000 sq ft
- Three receptions, kitchen/ breakfast room, sun room
- EPC rating D

- Substantial off street parking, double garage and workshop
- Stunning varied gardens circa• Three good sized double bedrooms, en suite and two bathrooms
  - Breathtaking panoramic views
  - Unique one off property

The position is elevated and private with good access to everything that Cheddar offers. For families looking for proximity to the quality schools and wide ranging amenities, It is fantastically convenient, yet there is also good access to transport routes for the commute and with the Gorge just down the road, beautiful countryside close by for walking. There really aren't too many downsides to the position. Cufic House is one of those properties that make you feel like you are on holiday all the time, a real one off accommodation in a 'one off' spot offering some of the best views we have ever seen. Luxury, character and versatility, with a sizeable accommodation, beautiful gardens, outbuildings and a huge amount of further potential for a buyer with vision. Come and see for yourself, preferably on a beautiful and clear sunny day, when the stunning vista can be fully appreciated.