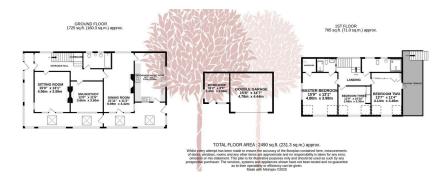

## debbie fortune

**ESTATE AGENTS** 

- Stunning extensive detached Offered with no onward house in premier spot chain!
- · Accommodation of over 2,000 sq ft
- Three receptions, kitchen/ breakfast room, sun room
- EPC rating D