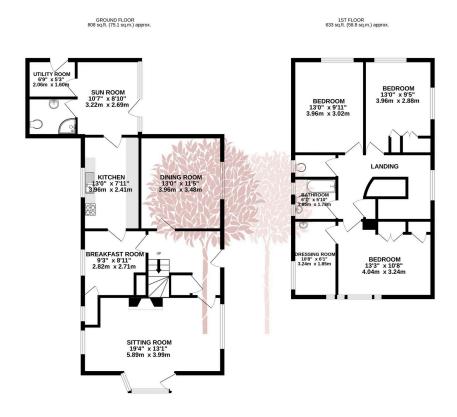

#### **Key Features**

- Delightful Character cottage just outside the popular village of Winscombe
- Wonderful opportunity to create your own dream home
- · Three/four bedrooms
- Sitting room, dining room, breakfast room and sun room
- · No onward chain complications

- · In need of some modernisation
- Stunning parkland like setting of approximately half an acre
- · Beautiful period feature
- Double garage plus generous off street parking
- •

Whilst every attempt has been made or ensure the accuracy of the floorpian contained them, measurements of accors, windows, nooms and any other beens are approximate and no responsibility is laken for any error, omission or mis-statement. This plan is for flustrather purposes only and should be used as such by any prospective purchaser. The services, systems and appliances shown have not been tested and no guizante as to their operations, or properties of the control of the control