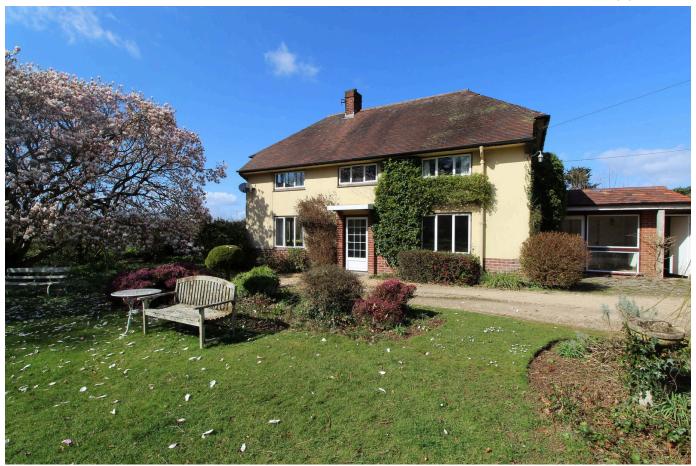

### Fox Lane, Winscombe

A handsome 1930's detached house set within approximately half an acre of beautiful grounds, on the outskirts of the popular village of Winscombe. The property is in need of some modernisation but offers huge potential and is brought to the market with the benefit of no onward chain.

#### **Key Features**

- Delightful Character cottage just outside the popular village of Winscombe
- Wonderful opportunity to create your own dream home
- · Three/four bedrooms
- Sitting room, dining room, breakfast room and sun room
- · No onward chain complications

- · In need of some modernisation
- Stunning parkland like setting of approximately half an acre
- · Beautiful period feature
- Double garage plus generous off street parking
- •

Whilst every attempt has been made or ensure the accuracy of the floorpian contained them, measurements of accors, windows, nooms and any other beens are approximate and no responsibility is laken for any error, omission or mis-statement. This plan is for flustrather purposes only and should be used as such by any prospective purchaser. The services, systems and appliances shown have not been tested and no guizante as to their operations, or properties of the control of the control