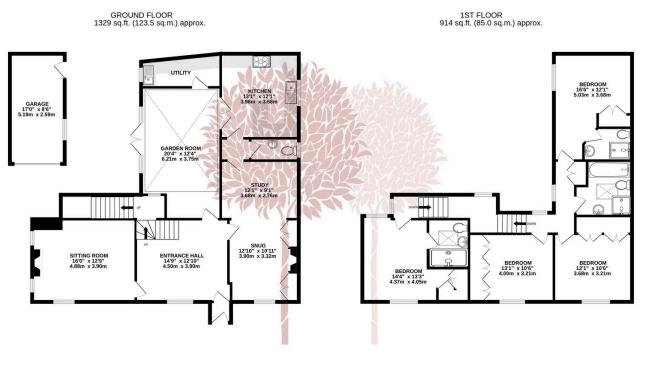

TOTAL FLOOR AREA: 2243 sq.ft. (208.4 sq.m.) approx. Whist every attempt has been made to ensure the accuracy of the floorpian contained here, measurements of doors, windows, rooms and any other flems are approximate and no responsibility is taken for any error, omission or mis-statement. This pian is for illustrative purposes only and should be used as such by any prospective purchaser. The services, systems and applicates shown have no been tested and no guarantee as to their operability or efficiency can be given. Made with Heropic \$2025