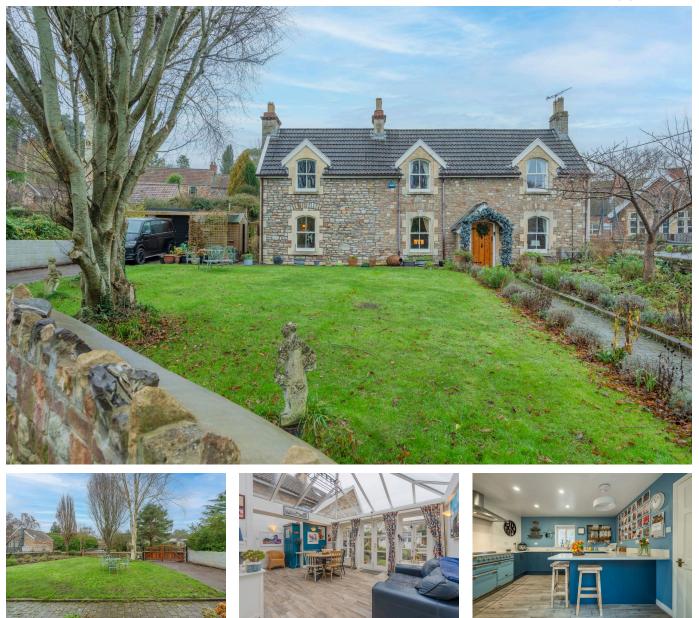

## Butham Lane, Chew Magna

£995,000

🍋 4 🕒 3 🚘 3

A simply stunning, period detached village home perfectly positioned in a peaceful backwater location yet within a short walk to the centre of the very sought after Chew Magna. The Chew Valley recently having been voted as the best place to live in The South West by The Times. This elegant family home offers ample accommodation, wrap around gardens, off street parking and a garage.

We are delighted to bring Bridge House to the market and very much look forward to showing you around, please don't hesitate in calling our Sales Team who would be delighted to arrange a viewing of this very special village house.

## **Key Features**

- Character property in gorgeous gardens
- Stunning detached period property
- Two en-suites
- EPC rating D
- · Council tax band G

- Sought after village location
- Four generous double bedrooms
- Off street parking for multiple vehicles
- We strongly recommend a viewing
- Three/Four reception rooms