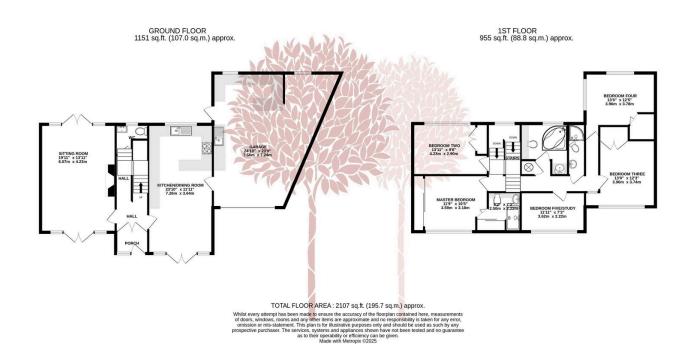

## Top Road, Shipham

£645,000 Page 5 = 3 = 2

WINDMERE HOUSE IS A SPACIOUS 5-BEDROOM DETACHED PROPERTY THAT OFFERS THE PERFECT BALANCE OF SEMI-RURAL COUNTRY LIVING AND MODERN LUXURY. Set in a tranquil location with breathtaking views from every angle, this home provides a serene escape while still being within reach of essential amenities. NO ONWARD CHAIN.