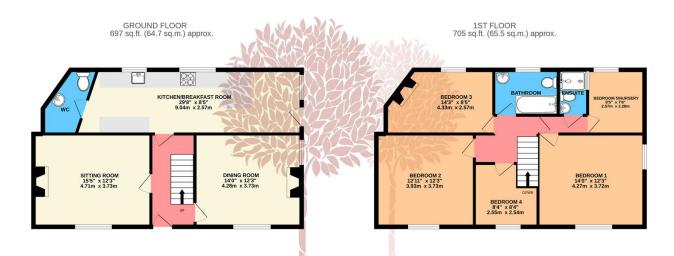

TOTAL FLOOR AREA: 1401 sq.ft. (130.2 sq.m.) approx

of doors, windows, coms and any other items are approximate and no responsibility is taken for any error, omission or mis-statement. This plan is for illustrative purposes only and should be used as such by any prospective purchaser. The services, systems and appliances shown have not been tested and no guarantee as to their operability or efficiency can be given. Made with Metopox ©022