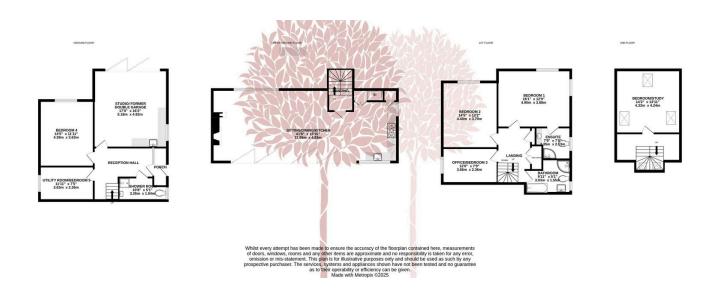

### Score Lane, Blagdon

£750,000 \( \begin{align\*} \begin{al

A superb three storey detached family home offering nearly 2400 sq ft of versatile accommodation, situated within an exclusive private developmecupies a delightful elevated position with incredible far reaching views from many rooms and the garden. There is also huge potential to split the accommodation to create a self contained annexe if desired.nt of just four quality homes. The house oc

### **Key Features**

- EPC rating C
- Close to excellent local amenities and primary school with miles of beautiful countryside to explore
- EV charging point and super fast broadband
- Large studio workshop to the lower ground floor (formally the double garage)
- Superb elevated position with outstanding panoramic views over Blagdon Lake and the surrounding countryside

- · No onward chain complications
- South facing landscaped garden with incredible views from the top
- Versatile accommodation with potential to create a self contained annexe if desired
- Stunning 41'0 living/kitchen/dining room with bi-folding doors to the garden
- Incredibly spacious and versatile five bedroom detached home