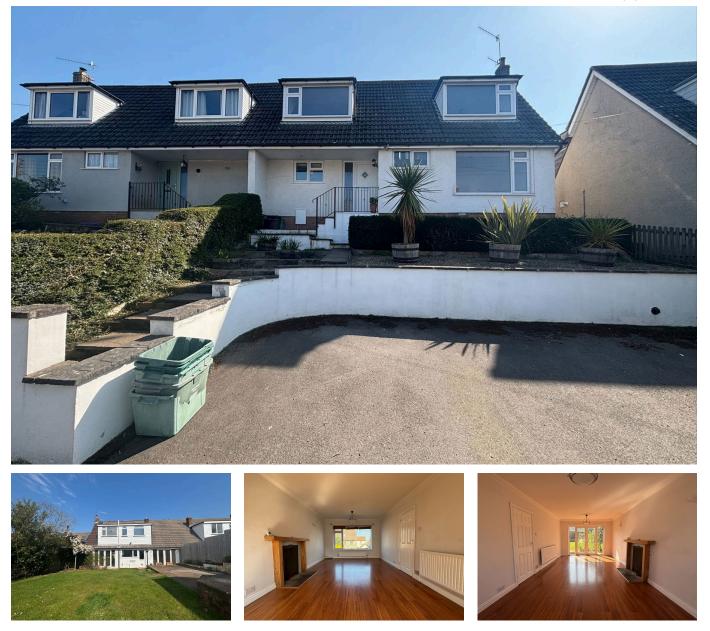

## **Claverham Road, Yatton**

£415,000

🗀 3 🚰 2 🚘 1

A CHARMING THREE-BEDROOM SEMI-DETACHED HOUSE SET IN AN ELEVATED POSITION, OFFERING STUNNING COUNTRYSIDE VIEWS. Light and airy throughout, with a generous southfacing garden and good-sized bedrooms. Ample parking to the front makes this home perfect for family living and benefits being situated in a peaceful location. NO CHAIN.

## **Key Features**

- NO CHAIN
- Outstanding countryside views
- · Countryside walks near by
- Public transport links
- Easy access to Bristol and Weston

- Stunning well proportioned south facing garden
- Off street parking
- Close to amenities
- School catchment areas
- EPC rating D, Council Tax Band D