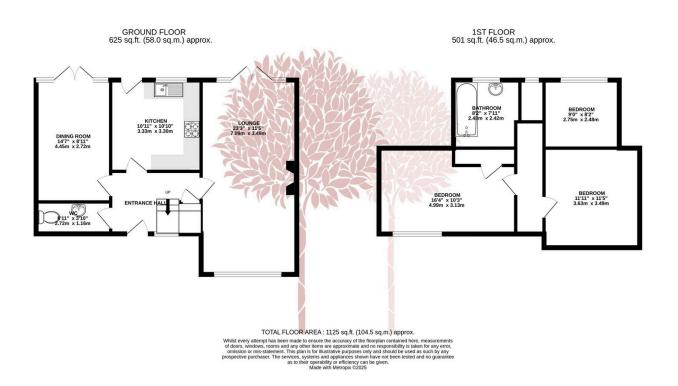

## **Claverham Road, Yatton**

£415,000

🗀 3 🚰 2 🚘 1

A CHARMING THREE-BEDROOM SEMI-DETACHED HOUSE SET IN AN ELEVATED POSITION, OFFERING STUNNING COUNTRYSIDE VIEWS. Light and airy throughout, with a generous southfacing garden and good-sized bedrooms. Ample parking to the front makes this home perfect for family living and benefits being situated in a peaceful location. NO CHAIN.

## **Key Features**

- NO CHAIN
- Outstanding countryside views
- · Countryside walks near by
- Public transport links
- Easy access to Bristol and Weston

- Stunning well proportioned south facing garden
- Off street parking
- Close to amenities
- School catchment areas
- EPC rating D, Council Tax Band D