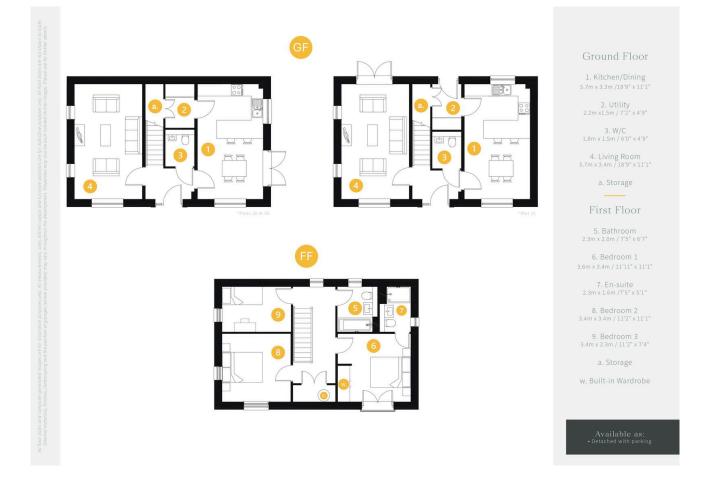

#### Greenhill Road, Sandford

£515,000

🗀 3 🖕 2 🚘 2

Meadow Gate - A distinctive and innovative collection of just 49 sustainable homes set in the heart of pretty North Somerset built by renowned developers, Stonewood Homes. Nestled on the northern edge of the Mendip Hills, this thoughtfully crafted development blends rural charm with modern living, offering a range of two to four bedroomed homes built with energy efficiency and contemporary comfort in mind. With excellent local amenities, scenic countryside on your doorstep and easy access to the North Somerset coast, Bristol and the M5, Meadow Gate is the perfect place to put down roots and embrace a greener way of living.

#### **Key Features**

- Traditional double fronted home with south facing garden
- Stunning modern handleless kitchens in a range of colours.
- Phase One just launched due to complete late Summer 2025.
- Just three of this house type available at Meadow Gate
- Sustainable features including Solar Panels and Air Source Heat Pumps.

- Reserve now and choose your kitchen, tiles and flooring.
- Contemporary sanitaryware, shower niches to en-suites & bathrooms.
- High end integrated appliances including dishwasher.
- En suite to principal bedroom with clean lines.
- Dedicated parking spaces with EV Chargers