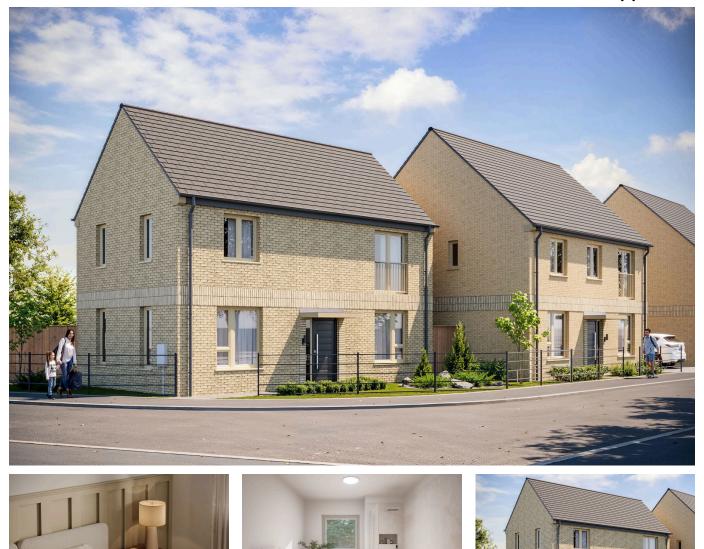

#### Greenhill Road, Sandford

£515,000

🗀 3 🖕 2 🚘 2

Meadow Gate - A distinctive and innovative collection of just 49 sustainable homes set in the heart of pretty North Somerset built by renowned developers, Stonewood Homes. Nestled on the northern edge of the Mendip Hills, this thoughtfully crafted development blends rural charm with modern living, offering a range of two to four bedroomed homes built with energy efficiency and contemporary comfort in mind. With excellent local amenities, scenic countryside on your doorstep and easy access to the North Somerset coast, Bristol and the M5, Meadow Gate is the perfect place to put down roots and embrace a greener way of living.

#### **Key Features**

- Traditional double fronted home with south facing garden
- Stunning modern handleless kitchens in a range of colours.
- Phase One just launched due to complete late Summer 2025.
- Just three of this house type available at Meadow Gate
- Sustainable features including Solar Panels and Air Source Heat Pumps.

- Reserve now and choose your kitchen, tiles and flooring.
- Contemporary sanitaryware, shower niches to en-suites & bathrooms.
- High end integrated appliances including dishwasher.
- En suite to principal bedroom with clean lines.
- Dedicated parking spaces with EV Chargers