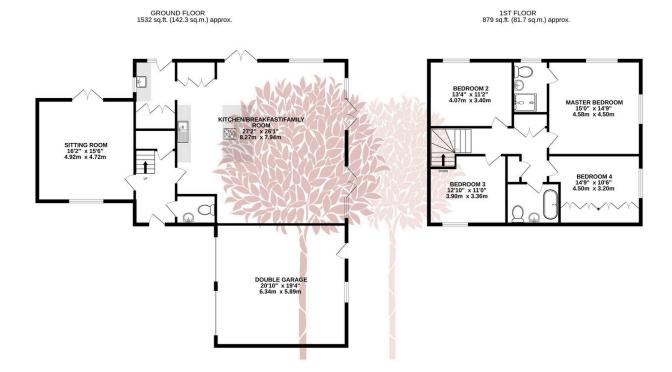

TOTAL FLOOR AREA: 2411 sq.ft. (223.9 sq.m.) approx.

Whilst every attempt has been made to ensure the accuracy of the floorplan contained here, measurement of doors, windows, croons and any other letens are approximate and no responsibility is labellen for any entor, prospective purchaser. The services, systems and appliances shown have not been tested and no guarante as to their operability or efficiency can be given.