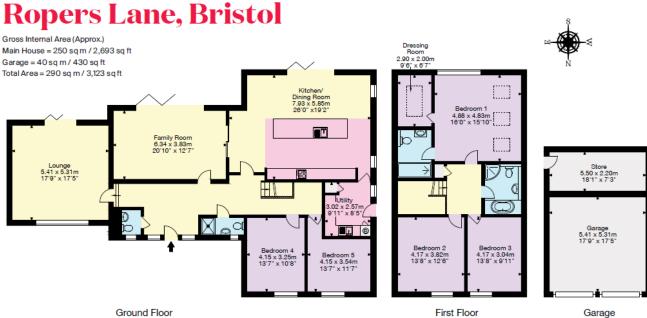

#### **Key Features**

- Exceptional detached contemporary home
- Five bedrooms/three bathrooms/ including master en-suite
- Stunning designer kitchen/dining room that links through to a superb family room
- Double garage plus parking for at least four vehicles
- EPC rating C

- Situated on one of Wrington's finest roads
- Beautiful panoramic views over the village towards the Mendip Hills
- Separate dual aspect living room with stunning views
- Close to the excellent local amenities including primary school, village store, public houses and cafe
- Council Tax Band F