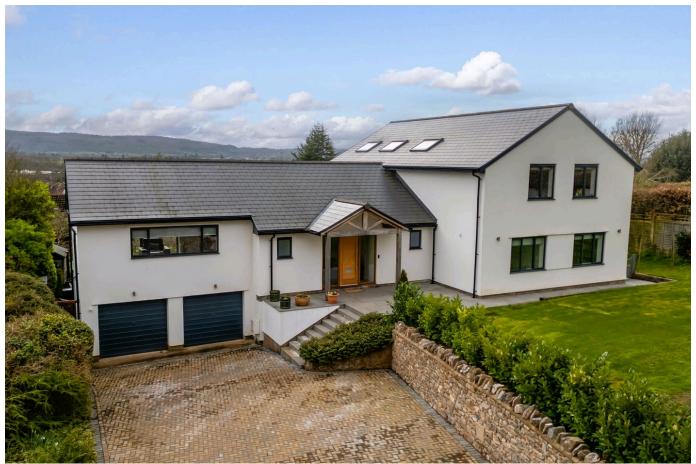

### Ropers Lane, Wrington

AN EXCEPTIONAL FIVE BEDROOM DETACHED CONTEMPORARY HOUSE THAT HAS BEEN COMPLETELY REMODELLED, REFURBISHED AND ENHANCED OVER RECENT YEARS TO CREATE WHAT IS NOW A SUPERB BESPOKE FAMILY HOME SITUATED IN ONE OF WRINGTON'S MOST DESIRABLE ROADS.

#### **Key Features**

- Exceptional detached contemporary home
- Five bedrooms/three bathrooms/ including master en-suite
- Stunning designer kitchen/dining room that links through to a superb family room
- Double garage plus parking for at least four vehicles
- EPC rating C

- Situated on one of Wrington's finest roads
- Beautiful panoramic views over the village towards the Mendip Hills
- Separate dual aspect living room with stunning views
- Close to the excellent local amenities including primary school, village store, public houses and cafe
- Council Tax Band F