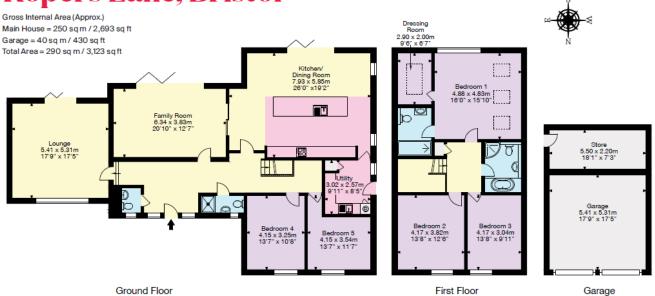

## **Key Features**

- Exceptional detached contemporary home
- Five bedrooms/three bathrooms/ including master en-suite
- Stunning designer kitchen/dining room that links through to a superb family room
- Double garage plus parking for at least four vehicles
- EPC rating C

- Situated on one of Wrington's finest roads
- Beautiful panoramic views over the village towards the Mendip Hills
- Separate dual aspect living room with stunning views
- Close to the excellent local amenities including primary school, village store, public houses and cafe
- Council Tax Band F