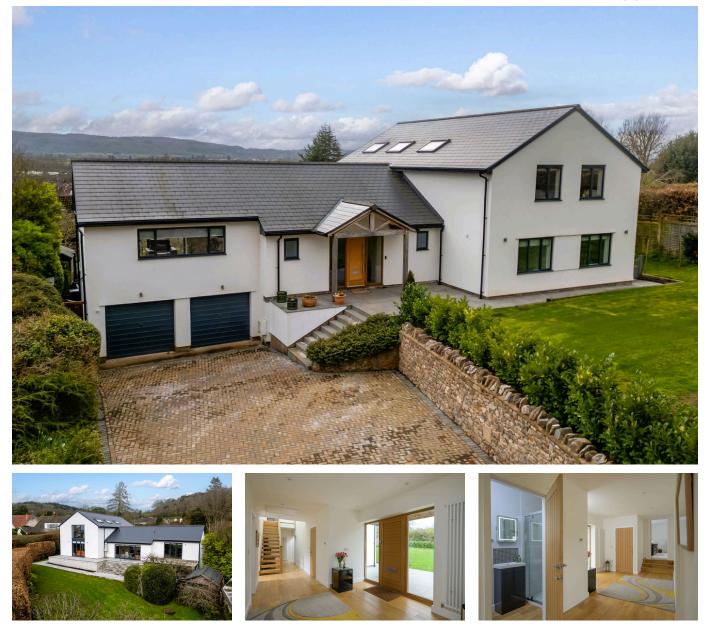

## **Ropers Lane, Wrington**

£1,185,000

🍋 5 🚰 3 🚘 3

An exceptional five bedroom detached contemporary house that has been completely remodelled, refurbished and enhanced over recent years to create what is now a superb bespoke family home situated in one of Wrington's most desirable roads.

## **Key Features**

- Exceptional detached contemporary home
- Five bedrooms/three bathrooms/ including master en-suite
- Stunning designer kitchen/dining room that links through to a superb family room
- Double garage plus parking for at least four vehicles
- EPC rating C

- Situated on one of Wrington's finest roads
- Beautiful panoramic views over the village towards the Mendip Hills
- Separate dual aspect living room with stunning views
- Close to the excellent local amenities including primary school, village store, public houses and cafe
- Council Tax Band F