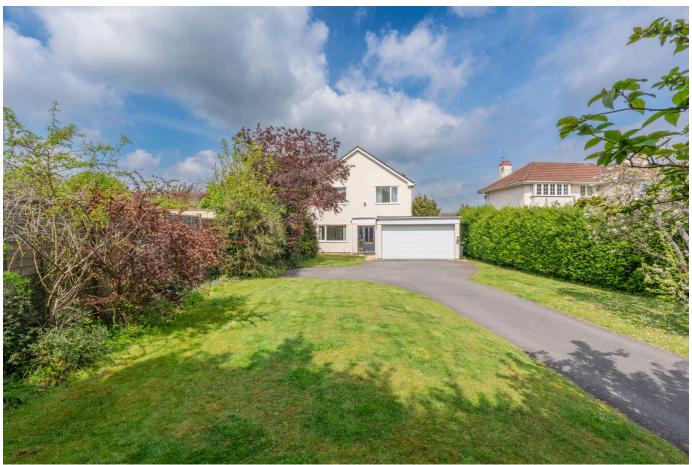

### Bristol Road, Langford

Stanyan - a detached and spacious family home perfectly positioned within a generous plot in the popular village of Langford. Having four bedrooms, large ensuite to the primary bedroom and generous family accommodation to the ground floor, the gardens being a particular feature of this perfect family home. Built in 1972 by the first occupier and having only one further owner from new, we are now delighted to bring this spacious, well kept property to the market and very much look forward to showing you around.

#### **Key Features**

- · Detached Family Home
- Four bedrooms
- · Sitting room overlooking front gardens
- · Beautifully refitted Kitchen
- · Downstairs cloakroom

- Popular Langford Location
- · Ensuite to Primary bedroom
- Large secondary sitting room/dining room to rear
- · Separate utility room
- EPC tbc