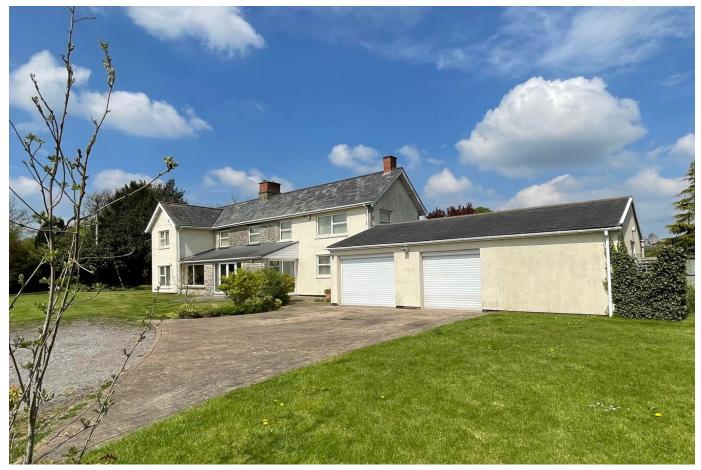

### Stowey Road, Cholwell

Offers Over £875,000

OUTSTANDING VIEWS! You really would have next to no idea that Top Lodge is positioned where it is, nestled away amongst a large level plot and boasting incredible views over open countryside. The plot extend to around an acre and includes a sweeping driveway, level lawns and an orchard. EPC rating E.

#### **Key Features**

- · A wonderful detached home
- · Four generously sized bedrooms
- · Master bedroom with ensuite
- · Gardens and orchard
- EPC rating E

- · Boasting beautiful countryside views
- · Open plan concept
- 33ft wide garage and off street car parking
- CHEW VALLEY SCHOOL CATCHMENT