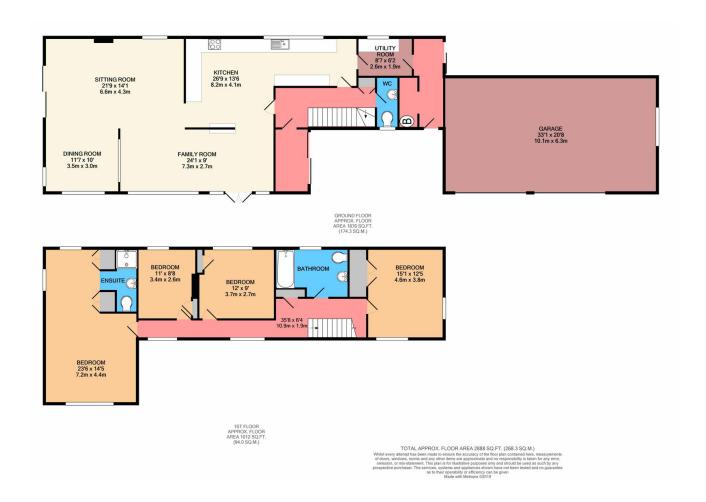

#### **Key Features**

- · A wonderful detached home
- · Four generously sized bedrooms
- · Master bedroom with ensuite
- · Gardens and orchard
- EPC rating E

- · Boasting beautiful countryside views
- · Open plan concept
- 33ft wide garage and off street car parking
- CHEW VALLEY SCHOOL CATCHMENT